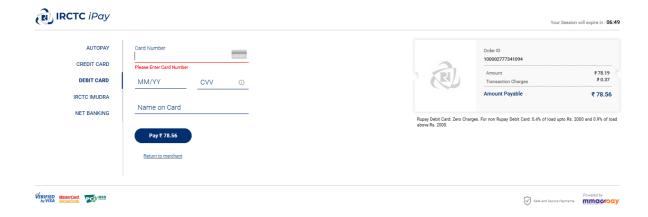

### **Debit Card**

User has the option to book tickets through debit card.

### **Debit Card**