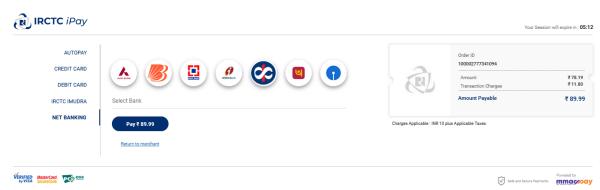

refunds.

## Transaction flow of Ticket booking through iPay

1. User fills the required details on IRCTC website.



2. Users select payment method IRCTC iPay.



3. After clicking on Pay & Book tab, multiple payment option will be shown.



Here user can select any of the payment option for booking the tickets.

- a) Autopay
- b) Credit Card
- c) Debit Card
- d) IRCTC iMudra
- e) Net Banking

#### **Autopay**

Autopay is mandate based payment instrument. Here user can book tickets through UPI (OTM), Credit Card, Debit Card.



### **Credit Card**

User has the option to book tickets through credit card.



### **Debit Card**

User has the option to book tickets through debit card.



### IRCTC iMudra

User has the option to book tickets through IRCTC's wallet iMudra.



## Net Banking



## **Booking Tickets through IRCTC Mobile App**

A user can also book the tickets the tickets through IRCTC Mobile App – "IRCTC Rail Connect."

1. User can login into the app and provide the required details:



2. User fills in the required details.

| < TRAIN SEARCH                   |                                          |                            |
|----------------------------------|------------------------------------------|----------------------------|
| From<br><b>NDLS</b><br>New Delhi | =                                        | To<br><b>PWL</b><br>Palwal |
| Class<br>All Classes             |                                          | Quota<br><b>GENERAL</b>    |
| Departure Date Thu 08 Jul        | 09 Jul<br>Friday                         |                            |
|