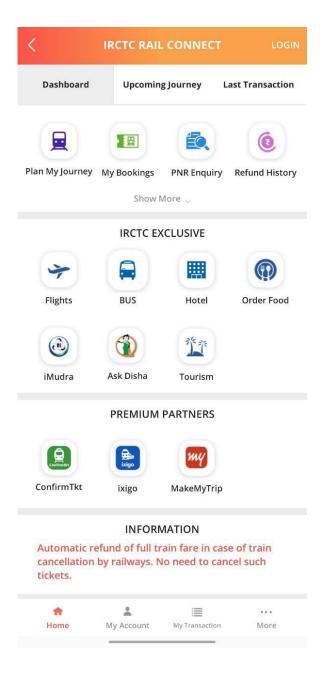

## **Booking Tickets through IRCTC Mobile App**

A user can also book the tickets the tickets through IRCTC Mobile App – "IRCTC Rail Connect."

1. User can login into the app and provide the required details:

2. User fills in the required details.

| < TRAIN SEARCH                   |                                          |                            |
|----------------------------------|------------------------------------------|----------------------------|
| From<br><b>NDLS</b><br>New Delhi | =                                        | To<br><b>PWL</b><br>Palwal |
| Class<br>All Classes             |                                          | Quota<br><b>GENERAL</b>    |
| Departure Date Thu 08 Jul        | 09 Jul<br>Friday                         |                            |
| Flexible with Da                 | te                                       | Divyaang Concession        |
| Trains With Avai                 | ilable Berth                             | Connecting Journey Booking |
| Railway Pass Co                  | ncession                                 |                            |
| Recent Searches                  | ARCH TRA                                 | AINS                       |
| NDLS →                           | GOA<br>Gohad Road                        | NDLS →                     |
| Wed 07 Jul 2021                  | ALL CLASSES                              | Mon 22 Feb 2021 ALL 0      |
|                                  |                                          |                            |
| State wise Health A              | MFORMATIC                                |                            |
| PASSENGERS ARE R                 | REQUESTED T<br>OF THEIR TRA<br>WWW.INDIA | O CHECK THE                |
|                                  |                                          |                            |