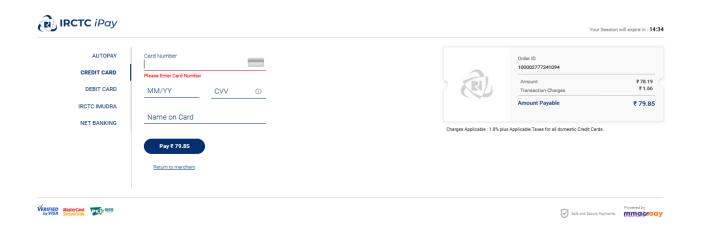

Payment Gateway. With the launch of IRCTC iPay, the passengers will not need any 3rd party platforms as the IRCTC iPay provides payment options like Credit Card, Debit Card, UPI, Net Banking, iMudra Wallet. The back-end support is being provided by MMAD Communication Private Limited which is IRCTC's technology partner.

# **Advantages of IRCTC iPay**

- 1. Option of Credit Cards, Debit Cards, Net Banking, Wallets, Pre-paid Cards, UPI and **Autopay** (mandate-based payment instruments).
- 2. Reducing payment failure rate.
- 3. No delay in processing the refunds.

## Transaction flow of Ticket booking through iPay

1. User fills the required details on IRCTC website.



2. Users select payment method IRCTC iPay.



3. After clicking on Pay & Book tab, multiple payment option will be shown.



Here user can select any of the payment option for booking the tickets.

- a) Autopay
- b) Credit Card
- c) Debit Card
- d) IRCTC iMudra
- e) Net Banking

#### **Autopay**

Autopay is mandate based payment instrument. Here user can book tickets through UPI (OTM), Credit Card, Debit Card.



### **Credit Card**

User has the option to book tickets through credit card.



### **Debit Card**

User has the option to book tickets through debit card.



### IRCTC iMudra

User has the option to book tickets through IRCTC's wallet iMudra.



## Net Banking



## **Booking Tickets through IRCTC Mobile App**

A user can also book the tickets the tickets through IRCTC Mobile App – "IRCTC Rail Connect."

1. User can login into the app and provide the required details:



2. User fills in the require