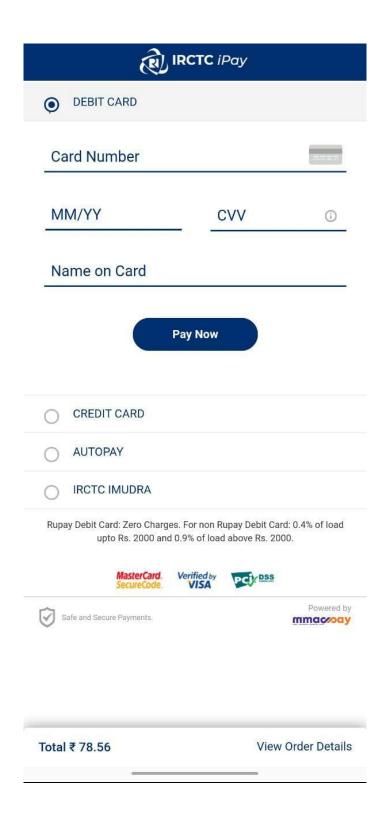

### **Debit Card**

### **Debit Card**

User has the option to book tickets through debit card.