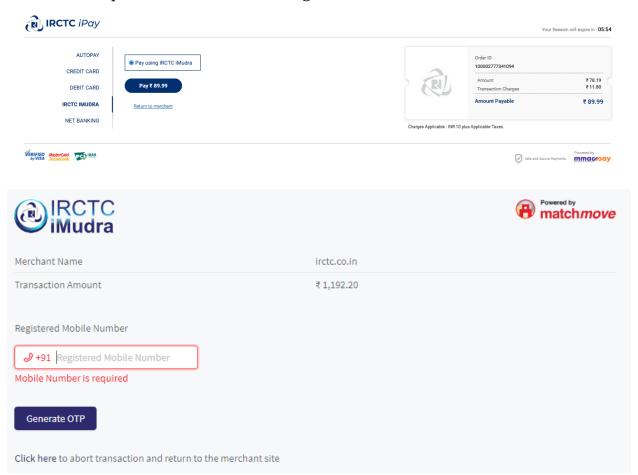

### IRCTC iMudra

User has the option to book tickets through IRCTC's wallet iMudra.

#### IRCTC iMudra

Total ₹ 89.99

View Order Details