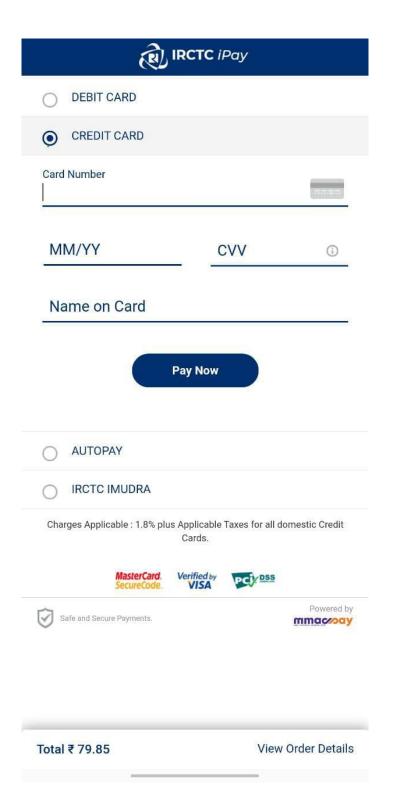

#### **Credit Card**

### **Credit Card**

User has the option to book tickets through credit card.