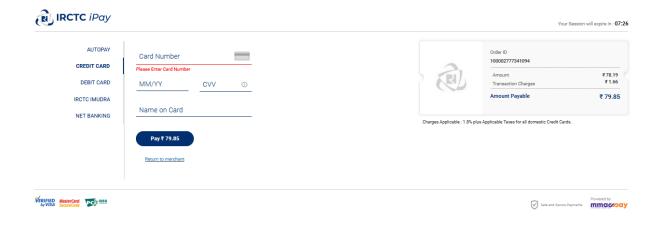

### **Credit Card**

User has the option to book tickets through credit card.

#### **Credit Card**