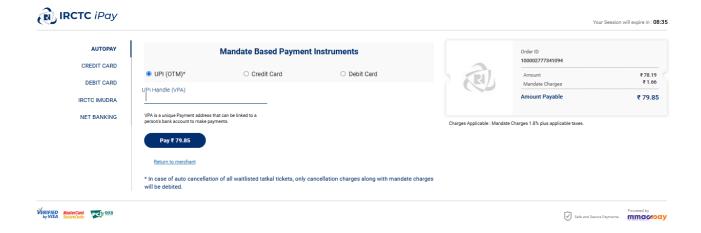

#### **Autopay**

Autopay is mandate based payment instrument. Here user can book tickets through UPI (OTM), Credit Card, Debit Card.

## <u>Autopay</u>

| RCTC iPay                                                                                                                              |  |  |
|----------------------------------------------------------------------------------------------------------------------------------------|--|--|
| O DEBIT CARD                                                                                                                           |  |  |
| CREDIT CARD                                                                                                                            |  |  |
| AUTOPAY                                                                                                                                |  |  |
| Mandate Based Payment Instruments                                                                                                      |  |  |
| UPI (OTM)* Credit Card Debit Card                                                                                                      |  |  |
| UPI Handle (VPA)                                                                                                                       |  |  |
| VPA is a unique Payment address that can be linked to a person's bank account to make payments.  Pay Now                               |  |  |
| * In case of auto cancellation of all waitlisted tatkal tickets, only cancellation charges along with mandate charges will be debited. |  |  |
| O IRCTC IMUDRA                                                                                                                         |  |  |
| Charges Applicable : Mandate Charges 1.8% plus applicable taxes.                                                                       |  |  |
| MasterCard. Verified by SecureCode. VISA                                                                                               |  |  |
| Safe and Secure Payments.                                                                                                              |  |  |
| Total ₹ 79.85 View Order Details                                                                                                       |  |  |