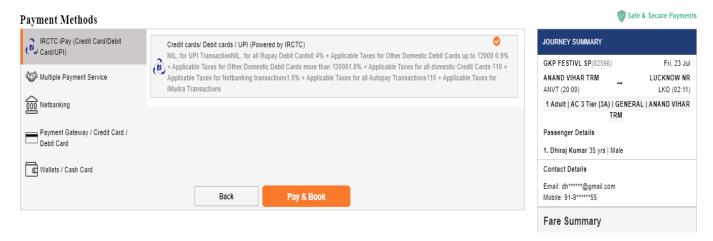

## Transaction flow of Ticket booking through iPay

1. User fills the required details on IRCTC website.

2. Users select payment method IRCTC iPay.

3. After clicking on Pay & Book tab, multiple payment option will be shown.

Here user can select any of the payment option for booking the tickets.

- a) Autopay
- b) Credit Card
- c) Debit Card
- d) IRCTC iMudra
- e) Net Banking

### **Credit Card**

User has the option to book tickets through credit card.