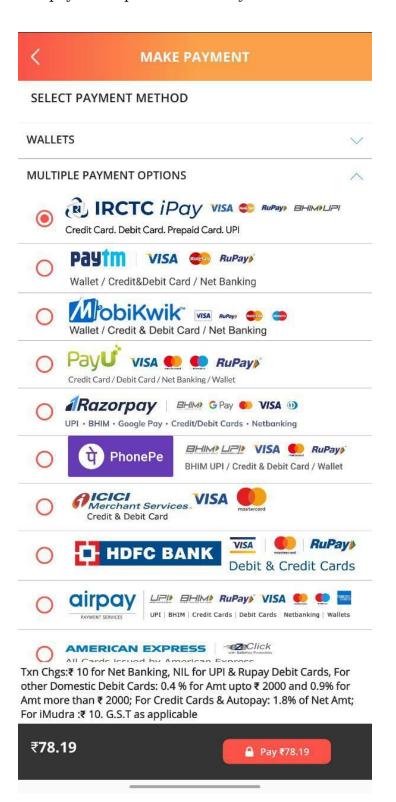

#### 3. User selects the payment option IRCTC iPay

4. Here user can select payment options Debit Card/Credit Card/Autopay/IRCTC iMudra

Here user can select any of the payment option for booking the tickets.

- a) Autopay
- b) Credit Card
- c) Debit Card
- d) IRCTC iMudra
- e) Net Banking