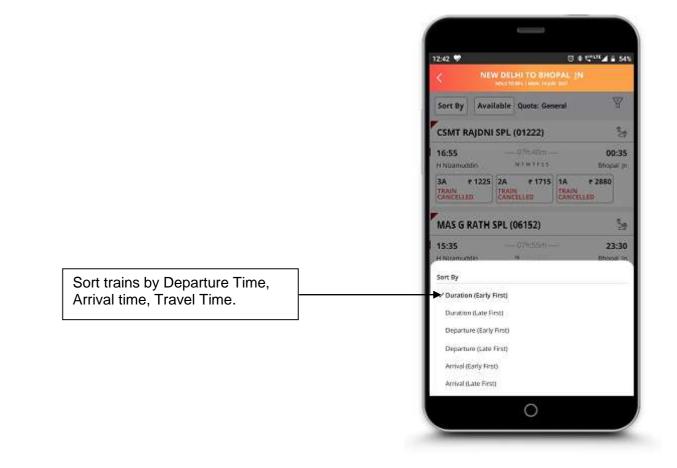

AUNCH PAGE



#### **USER REGISTRATION**



# **USER REGISTRATION-1**

Provide the following details for New User Registration 1. Mobile No. 2. Email ID 3. Username 4. Password 5. Confirm Password 6. First Name 7. Middle Name 8. Last Name 9. Date of Birth 10. Select Gender 11. Nationality 12. Security Question 13. Security Answer 14. Occupation 15. Marital Status



# **USER REGISTRATION-2**





# <u>SIGN IN</u>



# LOGIN WITH PIN

#### (Already Registered Users After Login)



# LOGIN WITH PIN-2

#### (Already Generated PIN Users)



# FORGOT ACCOUNT DETAILS



# FORGOT ACCOUNT DETAILS



# FORGOT ACCOUNT DETAILS





#### TRAIN SEARCH



# SOURCE & DESTINATION STATION

Select the desired station from recent searches or type in search



#### TRAIN LIST



# TRAIN LIST SORTING OPTIONS



# TRAIN LIST FILTERS



#### ROUTE MAP



#### FARE BREAKUP

General fare breakup details in the selected class of the



# PASSENGER DETAILS



#### CHANGE BOARDING STATION



# ADD NEW PASSENGER



#### ADD INFANT WITHOUT BERTH



# ADD EXISTING PASSENGER



#### **RESERVATION CHOICE**



# GSTIN DETAILS

Input the required GST details



#### **REVIEW JOURNEY**



#### PAYMENT OPTIONS



#### **E-WALLET POPUP**

Enter Mobile Number and Click on Send OTP.

Enter OTP and proceed to pay

| 58 😤               |                                     |        | 영 # 및 <sup>41</sup> 4 🖬 81 |
|--------------------|-------------------------------------|--------|----------------------------|
|                    | MAKE                                | PAYME  |                            |
| SELECT