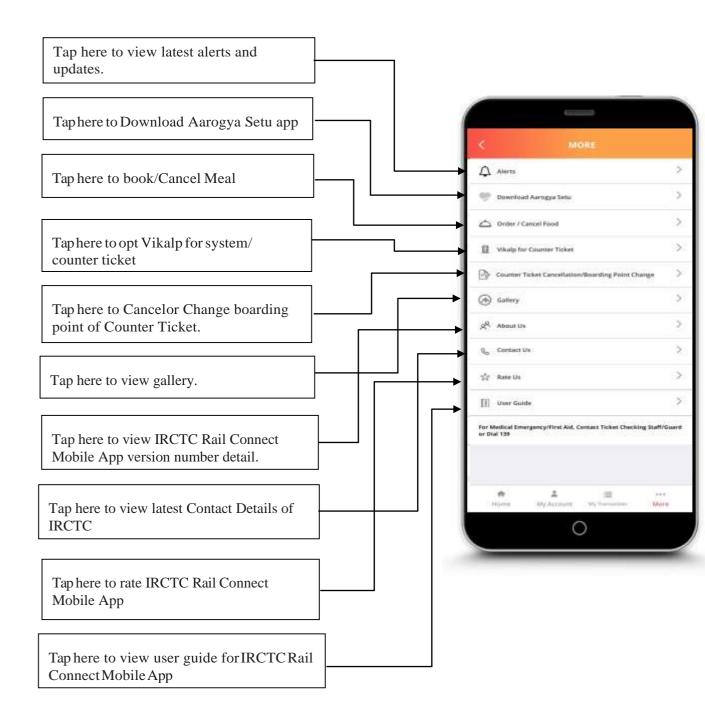

ce instance instance in the instance instance

Tap this button to update profile after modifying details.

# MY MASTER LIST



## <u>MY MASTER LIST-2</u> (ADD ASSENGER)



### AADHAAR KYC



## AADHAAR KYC-1



### AADHAAR KYC-2

Updated KYC



## AADHAAR KYC CONFIRMATION-3



#### CHANGE PASSWORD



# **MY TRANSACTIONS**



### FAILED TRANSACTIONS



### FAILED TRANSACTIONS (DETAILS)-2

View failed transactions here



## CANCELLED TICKETS



All cancelled tickets details are listed here

Tap on Cancellation ID to view cancel ticket details

## <u>CANCELLED TICKETS</u> (DETAILS) - 2

View cancelled ticket details after tapping any particular transaction.



### REFUND HISTORY



### FILE TDR







### FILE TDR REASON POPUP



## FILE TDR CONFIRMATION-3



# PNR ENQUIRY



### MORE MENU



### CONTACT US