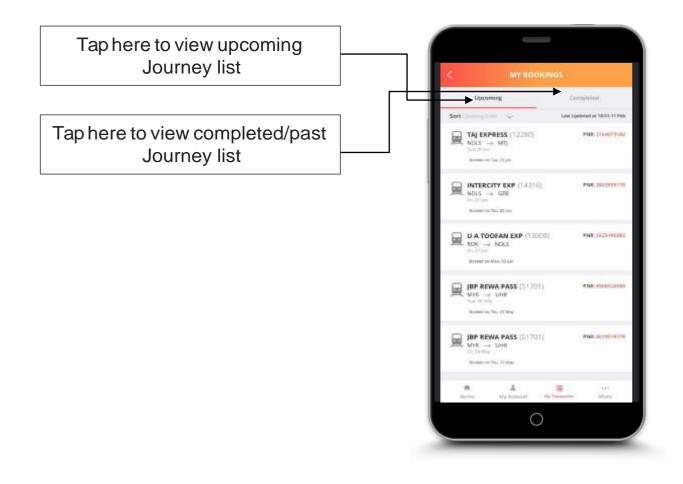

|  |  |  |  |
| S<br>recovers only 57% of cost            | t of travel on an average                                    |  |  |  |  |
|                                           | ersonal user ID. Its sale/purchase is                        |  |  |  |  |
|                                           | railway helpline, please dial 139.                           |  |  |  |  |
|                                           |                                                              |  |  |  |  |
| 0                                         | QR Code                                                      |  |  |  |  |
|                                           |                                                              |  |  |  |  |

Informative Messages are displayed here

#### MY BOOKINGS



#### **MY BOOKINGS-2**



#### **OVERFLOW MENU**



# CANCEL TICKET

Tap to select the train journey you want to cancel



### CANCEL TICKET-1



#### CANCEL TICKET-2



## CANCEL TICKET-3

View your ticket status and refund amount after ticket is successfully cancelled.

| OBE10     The first sector of the first s                                                                                                                                                                                                            |                     |                   |                    |                   |
|------------------------------------------------------------------------------------------------------------------------------------------------------------------------------------------------