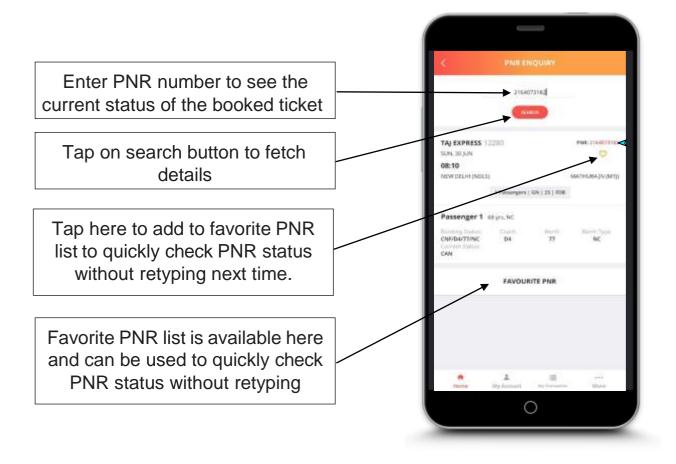

nce in the instance instance instance in the instance instance

Tap this button to update profile after modifying details.

# MY MASTER LIST



## <u>MY MASTER LIST-2</u> (ADD ASSENGER)



### AADHAAR KYC



## AADHAAR KYC-1



### AADHAAR KYC-2

Updated KYC



## AADHAAR KYC CONFIRMATION-3



#### CHANGE PASSWORD



# **MY TRANSACTIONS**



### FAILED TRANSACTIONS



### FAILED TRANSACTIONS (DETAILS)-2

View failed transactions here



## CANCELLED TICKETS



All cancelled tickets details are listed here

Tap on Cancellation ID to view cancel ticket details

## <u>CANCELLED TICKETS</u> (DETAILS) - 2

View cancelled ticket details after tapping any particular transaction.



### REFUND HISTORY



### FILE TDR







### FILE TDR REASON POPUP



## FILE TDR CONFIRMATION-3



# PNR ENQUIRY



### MORE MENU



### CONTACT US