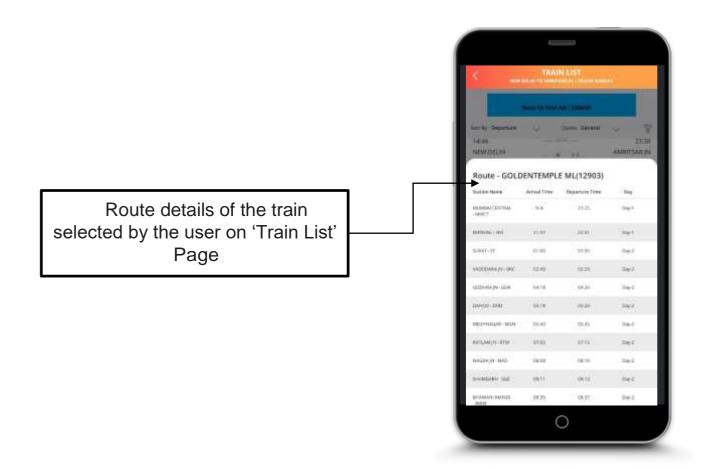

# **USER REGISTRATION-1**

Provide the following details for New User Registration 1. Mobile No. 2. Email ID 3. Username 4. Password 5. Confirm Password 6. First Name 7. Middle Name 8. Last Name 9. Date of Birth 10. Select Gender 11. Nationality 12. Security Question 13. Security Answer 14. Occupation 15. Marital Status



# **USER REGISTRATION-2**





# <u>SIGN IN</u>



# LOGIN WITH PIN

#### (Already Registered Users After Login)



# LOGIN WITH PIN-2

#### (Already Generated PIN Users)



# FORGOT ACCOUNT DETAILS



# FORGOT ACCOUNT DETAILS



# FORGOT ACCOUNT DETAILS





#### TRAIN SEARCH



# SOURCE & DESTINATION STATION

Select the desired station from recent searches or type in search



#### TRAIN LIST



# TRAIN LIST SORTING OPTIONS



# TRAIN LIST FILTERS



#### ROUTE MAP



#### FARE BREAKUP

General fare breakup details in the selected class of the



# PASSENGER DETAILS



#### CHANGE BOARDING STATION



# ADD NEW PASSENGER



#### ADD INFANT WITHOUT BERTH



# ADD EXISTING PASSENGER



#### **RESERVATION CHOICE**



# GSTIN DETAILS

Input the required GST details



#### **REVIEW JOURNEY**



#### PAYMENT OPTIONS



#### **E-WALLET POPUP**

Enter Mobile Number and Click on Send OTP.

Enter OTP and proceed to pay

| 58 😤               |                                     |        | 영 # 및 <sup>41</sup> 4 🖬 81 |
|--------------------|-------------------------------------|--------|----------------------------|
|                    | MAKE                                | PAYME  |                            |
| SELECT PAYM        | ENT METHOD