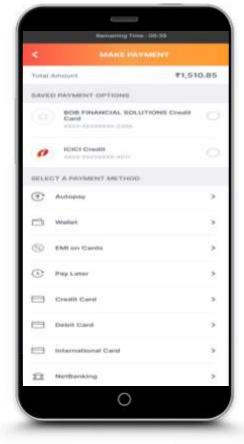

# <u>SIGN IN</u>



# LOGIN WITH PIN

#### (Already Registered Users After Login)



# LOGIN WITH PIN-2

#### (Already Generated PIN Users)



# FORGOT ACCOUNT DETAILS



# FORGOT ACCOUNT DETAILS



# FORGOT ACCOUNT DETAILS





#### TRAIN SEARCH



# SOURCE & DESTINATION STATION

Select the desired station from recent searches or type in search



#### TRAIN LIST



# TRAIN LIST SORTING OPTIONS



# TRAIN LIST FILTERS



#### ROUTE MAP



#### FARE BREAKUP

General fare breakup details in the selected class of the



# PASSENGER DETAILS



#### CHANGE BOARDING STATION



# ADD NEW PASSENGER



#### ADD INFANT WITHOUT BERTH



# ADD EXISTING PASSENGER



#### **RESERVATION CHOICE**



# GSTIN DETAILS

Input the required GST details



#### **REVIEW JOURNEY**



#### PAYMENT OPTIONS



#### **E-WALLET POPUP**

Enter Mobile Number and Click on Send OTP.

Enter OTP and proceed to pay

| 58 😤               |                                     |        | 영 # 및 <sup>41</sup> 4 🖬 81 |
|--------------------|-------------------------------------|--------|----------------------------|
|                    | MAKE                                | PAYME  |                            |
| SELECT PAYM        | ENT METHOD                          |        |                            |
| VALLETS            |                                     |        |                            |
| <ul><li></li></ul> | enc                                 | 0      | <u>6</u> Дорікулік         |
| 0 🕐                | oMoney                              | 0      | Pairtel                    |
| AULT