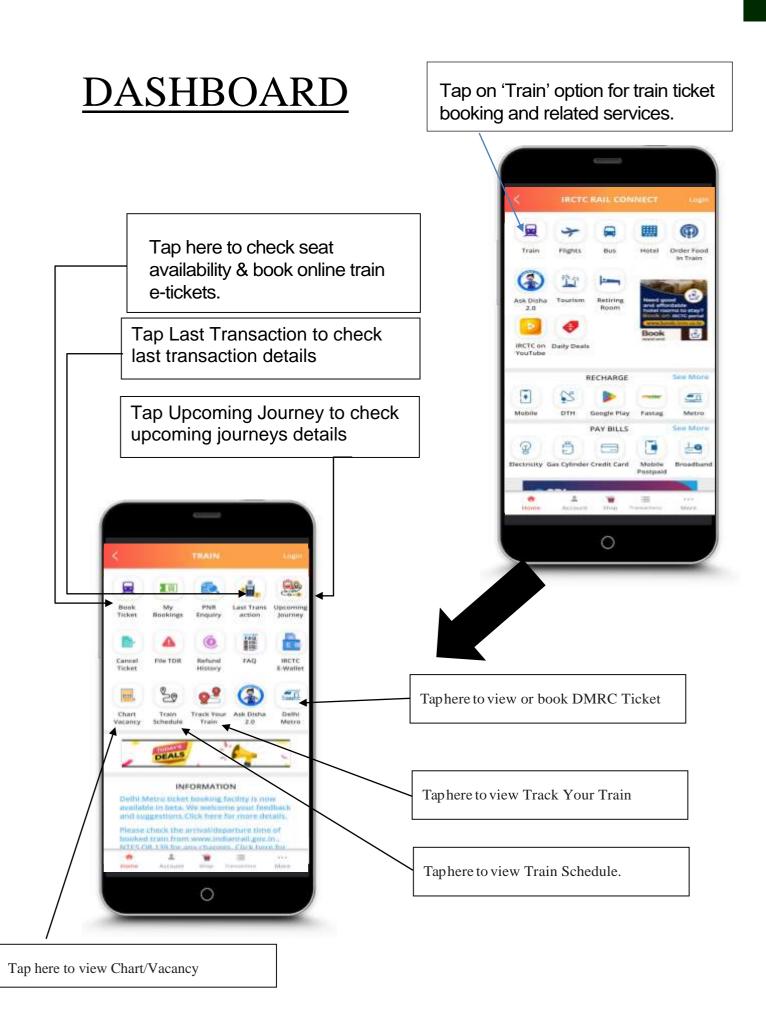

#### TRAIN SEARCH

# SOURCE & DESTINATION STATION

Select the desired station from recent searches or type in search