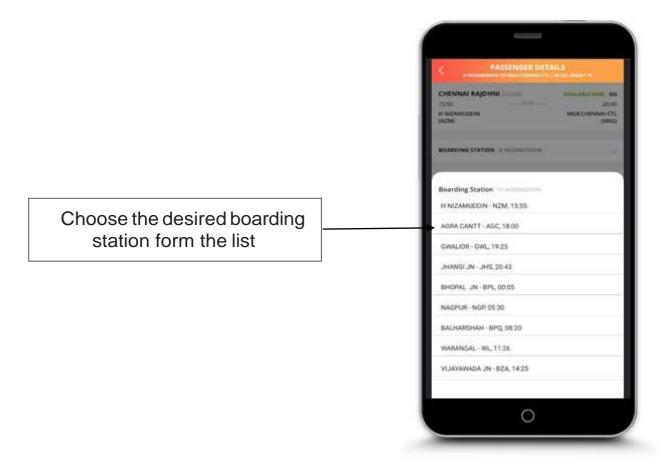

5. Confirm Password 6. First Name 7. Middle Name 8. Last Name 9. Date of Birth 10. Select Gender 11. Nationality 12. Security Question 13. Security Answer 14. Occupation 15. Marital Status



# **USER REGISTRATION-2**





# <u>SIGN IN</u>



# LOGIN WITH PIN

#### (Already Registered Users After Login)



# LOGIN WITH PIN-2

#### (Already Generated PIN Users)



# FORGOT ACCOUNT DETAILS



# FORGOT ACCOUNT DETAILS



# FORGOT ACCOUNT DETAILS





#### TRAIN SEARCH



# SOURCE & DESTINATION STATION

Select the desired station from recent searches or type in search



#### TRAIN LIST



# TRAIN LIST SORTING OPTIONS



# TRAIN LIST FILTERS



#### ROUTE MAP



#### FARE BREAKUP

General fare breakup details in the selected class of the



# PASSENGER DETAILS



#### CHANGE BOARDING STATION



# ADD NEW PASSENGER



#### ADD INFANT WITHOUT BERTH



# ADD EXISTING PASSENGER



#### **RESERVATION CHOICE**



# GSTIN DETAILS

Input the required GST details



#### **REVIEW JOURNEY**



#### PAYMENT OPTIONS



#### **E-WALLET POPUP**

Enter Mobile Number and Click on Send OTP.

Enter OTP and proceed to pay

| 58 😤               |                                     |        | 영 # 및 <sup>41</sup> 4 🖬 81 |
|--------------------|-------------------------------------|--------|----------------------------|
|                    | MAKE                                | PAYME  |                            |
| SELECT PAYM        | ENT METHOD                          |        |                            |
| VALLETS            |                                     |        |