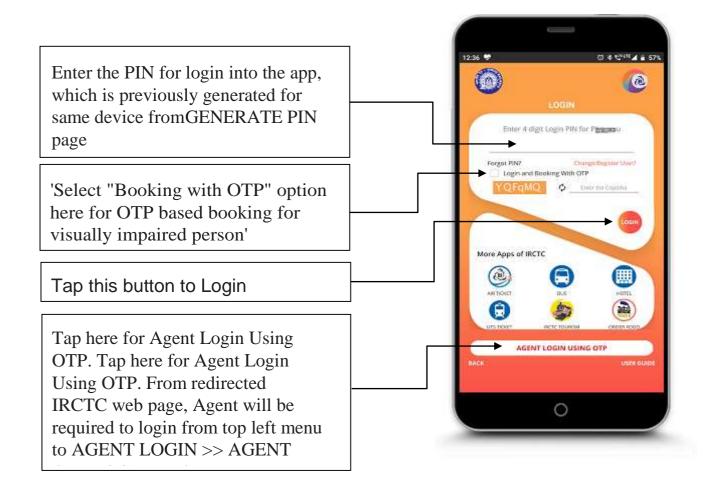

ANCELLED TICKETS            | 57 |
| 37. | REFUND HISTORY               | 59 |
| 38. | FILE TDR                     | 60 |
| 39. | PNR ENQUIRY                  | 64 |
|     | MORE MENU                    |    |
| 41. | CONTACT US                   | 66 |

# LAUNCH PAGE



#### **USER REGISTRATION**



# **USER REGISTRATION-1**

Provide the following details for New User Registration 1. Mobile No. 2. Email ID 3. Username 4. Password 5. Confirm Password 6. First Name 7. Middle Name 8. Last Name 9. Date of Birth 10. Select Gender 11. Nationality 12. Security Question 13. Security Answer 14. Occupation 15. Marital Status



# **USER REGISTRATION-2**





# <u>SIGN IN</u>



# LOGIN WITH PIN

#### (Already Registered Users After Login)



# LOGIN WITH PIN-2

#### (Already Generated PIN Users)



# FORGOT ACCOUNT DETAILS



# FORGOT ACCOUNT DETAILS



# FORGOT ACCOUNT DETAILS





#### TRAIN SEARCH



# SOURCE & DESTINATION STATION

Select the desired station from recent searches or type in search



#### TRAIN LIST



# TRAIN LIST SORTING OPTIONS



# TRAIN LIST FILTERS



#### ROUTE MAP



#### FARE BREAKUP

General fare breakup details in the selected class of the



# PASSENGER DETAILS



#### CHANGE BOARDING STATION



# ADD NEW PASSENGER



#### ADD INFANT WITHOUT BERTH



# ADD EXISTING PASSENGER



#### **RESERVATION CHOICE**



# GSTIN DETAILS

Input the required GST details



#### **REVIEW JOURNEY**



#### PAYMENT OPTIONS



#### **E-WALLET POPUP**

Enter Mobile Number and Click on Send OTP.

Enter OTP and proceed to pay

| 58 😤               |