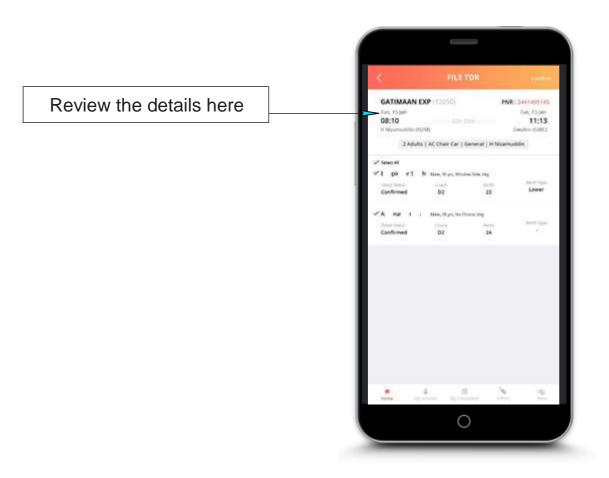

number, etc.



### **MY PROFILE-2**

Image: Instance in the instance instance in the instance instance instance in the instance instance

Tap this button to update profile after modifying details.

# MY MASTER LIST



## <u>MY MASTER LIST-2</u> (ADD ASSENGER)



### AADHAAR KYC



## AADHAAR KYC-1



### AADHAAR KYC-2

Updated KYC



## AADHAAR KYC CONFIRMATION-3



#### CHANGE PASSWORD



# **MY TRANSACTIONS**



### FAILED TRANSACTIONS



### FAILED TRANSACTIONS (DETAILS)-2

View failed transactions here



## CANCELLED TICKETS



All cancelled tickets details are listed here

Tap on Cancellation ID to view cancel ticket details

## <u>CANCELLED TICKETS</u> (DETAILS) - 2

View cancelled ticket details after tapping any particular transaction.



### REFUND HISTORY



### FILE TDR







### FILE TDR REASON POPUP



## FILE TDR CONFIRMATION-3



# PNR ENQUIRY



### MORE MENU



### CONTACT US