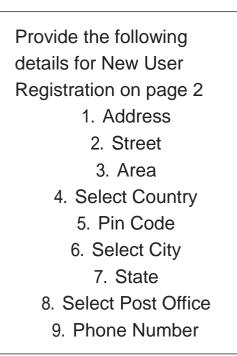

9 |
| 33. | CHANGE PASSWORD              | 53 |
| 34. | MY TRANSACTIONS              | 54 |
| 35. | FAILED TRANSACTIONS          | 55 |
| 36. | CANCELLED TICKETS            | 57 |
| 37. | REFUND HISTORY               | 59 |
| 38. | FILE TDR                     | 60 |
| 39. | PNR ENQUIRY                  | 64 |
|     | MORE MENU                    |    |
| 41. | CONTACT US                   | 66 |

# LAUNCH PAGE



#### **USER REGISTRATION**



# **USER REGISTRATION-1**

Provide the following details for New User Registration 1. Mobile No. 2. Email ID 3. Username 4. Password 5. Confirm Password 6. First Name 7. Middle Name 8. Last Name 9. Date of Birth 10. Select Gender 11. Nationality 12. Security Question 13. Security Answer 14. Occupation 15. Marital Status



# **USER REGISTRATION-2**





# <u>SIGN IN</u>



# LOGIN WITH PIN

#### (Already Registered Users After Login)



# LOGIN WITH PIN-2

#### (Already Generated PIN Users)



# FORGOT ACCOUNT DETAILS



# FORGOT ACCOUNT DETAILS



# FORGOT ACCOUNT DETAILS





#### TRAIN SEARCH



# SOURCE & DESTINATION STATION

Select the desired station from recent searches or type in search



#### TRAIN LIST



# TRAIN LIST SORTING OPTIONS



# TRAIN LIST FILTERS



#### ROUTE MAP



#### FARE BREAKUP

General fare breakup details in the selected class of the



# PASSENGER DETAILS



#### CHANGE BOARDING STATION



# ADD NEW PASSENGER



#### ADD INFANT WITHOUT BERTH



# ADD EXISTING PASSENGER



#### **RESERVATION CHOICE**



# GSTIN DETAILS

Input the required GST details



#### **REVIEW JOURNEY**



#### PAYMENT OPTIONS