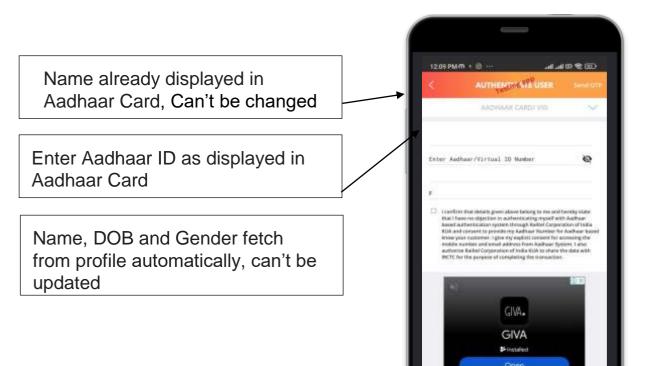

|                     |                   | L 3                | 2                 |





Accept / Decline after reading terms and condition details of VIKALP scheme.





After selecting trains in which VIKALP is required, tap this button to proceed



Confirmation message after VIKALP is opted successfully.



# MY ACCOUNT



### MY PROFILE

Tap Here to Update/Edit personal profile details including email, mobile number, etc.



### **MY PROFILE-2**

Image: Instance in the instance instance in the instance instance instance in the instance instance

Tap this button to update profile after modifying details.

# MY MASTER LIST



## <u>MY MASTER LIST-2</u> (ADD ASSENGER)



### AADHAAR KYC



## AADHAAR KYC-1



### AADHAAR KYC-2

Updated KYC



## AADHAAR KYC CONFIRMATION-3



#### CHANGE PASSWORD



# **MY TRANSACTIONS**



### FAILED TRANSACTIONS



### FAILED TRANSACTIONS (DETAILS)-2

View failed transactions here



## CANCELLED TICKETS



All cancelled tickets details are listed here

Tap on Cancellation ID to view cancel ticket details

## <u>CANCELLED TICKETS</u> (DETAILS) - 2

View cancelled ticket details after tapping any particular transaction.



### REFUND HISTORY



### FILE TDR







### FILE TDR REASON POPUP



## FILE TDR CONFIRMATION-3



# PNR ENQUIRY



### MORE MENU



### CONTACT US