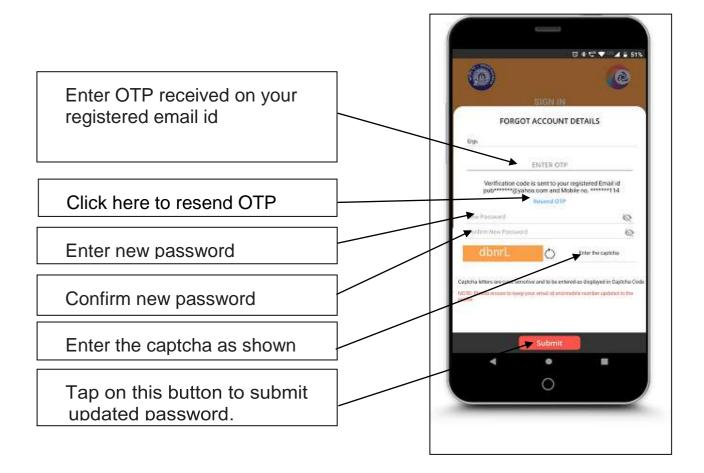

| FILE TDR                     | 60 |
| 39. | PNR ENQUIRY                  | 64 |
|     | MORE MENU                    |    |
| 41. | CONTACT US                   | 66 |

# LAUNCH PAGE



#### **USER REGISTRATION**



# **USER REGISTRATION-1**

Provide the following details for New User Registration 1. Mobile No. 2. Email ID 3. Username 4. Password 5. Confirm Password 6. First Name 7. Middle Name 8. Last Name 9. Date of Birth 10. Select Gender 11. Nationality 12. Security Question 13. Security Answer 14. Occupation 15. Marital Status



# **USER REGISTRATION-2**





# <u>SIGN IN</u>



# LOGIN WITH PIN

#### (Already Registered Users After Login)



# LOGIN WITH PIN-2

#### (Already Generated PIN Users)



# FORGOT ACCOUNT DETAILS



# FORGOT ACCOUNT DETAILS



# FORGOT ACCOUNT DETAILS





#### TRAIN SEARCH



# SOURCE & DESTINATION STATION

Select the desired station from recent searches or type in search



#### TRAIN LIST



# TRAIN LIST SORTING OPTIONS



# TRAIN LIST FILTERS



#### ROUTE MAP



#### FARE BREAKUP

General fare breakup details in the selected class of the



# PASSENGER DETAILS



#### CHANGE BOARDING STATION



# ADD NEW PASSENGER



#### ADD INFANT WITHOUT BERTH



# ADD EXISTING PASSENGER



#### **RESERVATION CHOICE**



# GSTIN DETAILS

Input the required GST details



#### **REVIEW JOURNEY**



#### PAYMENT OPTIONS



#### **E-WALLET POPUP**

Enter Mobile Number and Click on Send OTP.

Enter OTP and proceed to pay

| 58 😤               |                                     |        | 영 # 및 <sup>41</sup> 4 🖬 81 |
|--------------------|---------