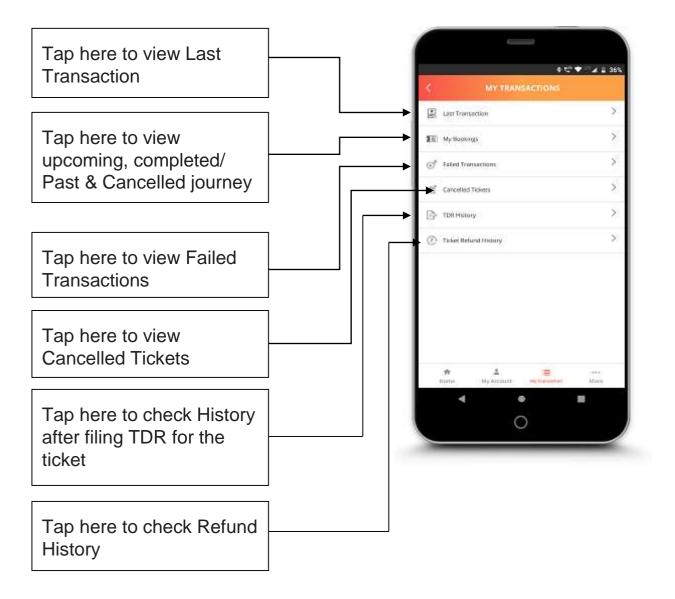

| L 3                | 2                 |





Accept / Decline after reading terms and condition details of VIKALP scheme.





After selecting trains in which VIKALP is required, tap this button to proceed



Confirmation message after VIKALP is opted successfully.



# MY ACCOUNT



### MY PROFILE

Tap Here to Update/Edit personal profile details including email, mobile number, etc.



### **MY PROFILE-2**

Image: Instance in the instance instance in the instance instance instance in the instance instance

Tap this button to update profile after modifying details.

# MY MASTER LIST



## <u>MY MASTER LIST-2</u> (ADD ASSENGER)



### AADHAAR KYC



## AADHAAR KYC-1



### AADHAAR KYC-2

Updated KYC



## AADHAAR KYC CONFIRMATION-3



#### CHANGE PASSWORD



# **MY TRANSACTIONS**



### FAILED TRANSACTIONS



### FAILED TRANSACTIONS (DETAILS)-2

View failed transactions here



## CANCELLED TICKETS



All cancelled tickets details are listed here

Tap on Cancellation ID to view cancel ticket details

## <u>CANCELLED TICKETS</u> (DETAILS) - 2

View cancelled ticket details after tapping any particular transaction.



### REFUND HISTORY



### FILE TDR







### FILE TDR REASON POPUP



## FILE TDR CONFIRMATION-3



# PNR ENQUIRY



### MORE MENU



### CONTACT US