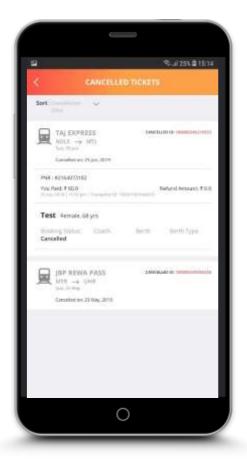

## <u>CANCELLED TICKETS</u> (DETAILS) - 2

View cancelled ticket details after tapping any particular transaction.