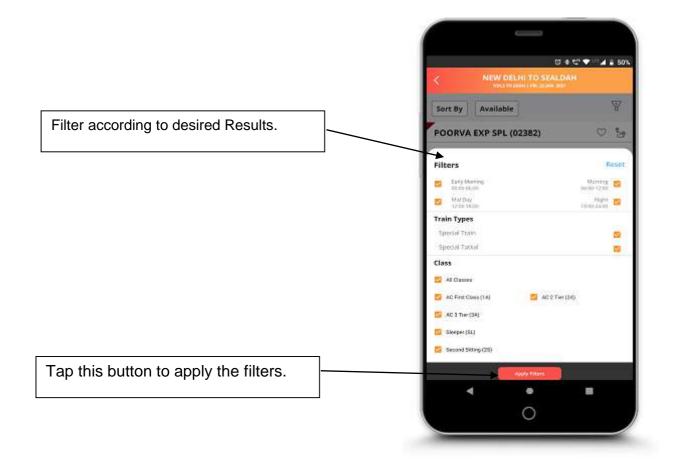

R REGISTRATION**



# **USER REGISTRATION-1**

Provide the following details for New User Registration 1. Mobile No. 2. Email ID 3. Username 4. Password 5. Confirm Password 6. First Name 7. Middle Name 8. Last Name 9. Date of Birth 10. Select Gender 11. Nationality 12. Security Question 13. Security Answer 14. Occupation 15. Marital Status



# **USER REGISTRATION-2**





# <u>SIGN IN</u>



# LOGIN WITH PIN

#### (Already Registered Users After Login)



# LOGIN WITH PIN-2

#### (Already Generated PIN Users)



# FORGOT ACCOUNT DETAILS



# FORGOT ACCOUNT DETAILS



# FORGOT ACCOUNT DETAILS





#### TRAIN SEARCH



# SOURCE & DESTINATION STATION

Select the desired station from recent searches or type in search



#### TRAIN LIST



# TRAIN LIST SORTING OPTIONS



# TRAIN LIST FILTERS



#### ROUTE MAP



#### FARE BREAKUP

General fare breakup details in the selected class of the



# PASSENGER DETAILS



#### CHANGE BOARDING STATION



# ADD NEW PASSENGER



#### ADD INFANT WITHOUT BERTH



# ADD EXISTING PASSENGER



#### **RESERVATION CHOICE**



# GSTIN DETAILS

Input the required GST details



#### **REVIEW JOURNEY**



#### PAYMENT OPTIONS



#### **E-WALLET POPUP**

Enter Mobile Number and Click on Send OTP.

Enter OTP and proceed to pay

| 58 😤               |                                     |        | 영 # 및 <sup>41</sup> 4 🖬 81 |
|--------------------|-------------------------------------|--------|----------------------------|
|                    | MAKE                                | PAYME  |                            |
| SELECT PAYM        | ENT METHO