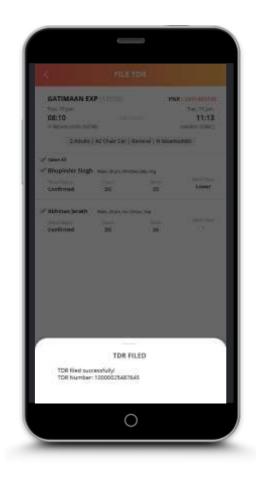

he instance instance in the instance instance instance in the instance instance

Tap this button to update profile after modifying details.

# MY MASTER LIST



## <u>MY MASTER LIST-2</u> (ADD ASSENGER)



### AADHAAR KYC



## AADHAAR KYC-1



### AADHAAR KYC-2

Updated KYC



## AADHAAR KYC CONFIRMATION-3



#### CHANGE PASSWORD



# **MY TRANSACTIONS**



### FAILED TRANSACTIONS



### FAILED TRANSACTIONS (DETAILS)-2

View failed transactions here



## CANCELLED TICKETS



All cancelled tickets details are listed here

Tap on Cancellation ID to view cancel ticket details

## <u>CANCELLED TICKETS</u> (DETAILS) - 2

View cancelled ticket details after tapping any particular transaction.



### REFUND HISTORY



### FILE TDR







### FILE TDR REASON POPUP



## FILE TDR CONFIRMATION-3



# PNR ENQUIRY



### MORE MENU



### CONTACT US