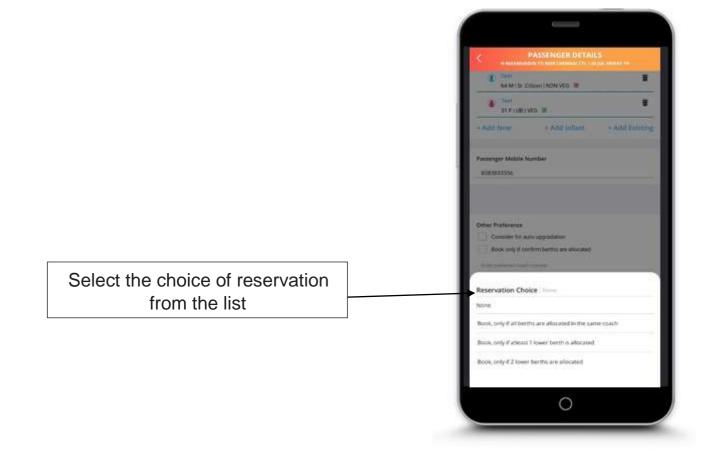

. Security Question 13. Security Answer 14. Occupation 15. Marital Status



# **USER REGISTRATION-2**





# <u>SIGN IN</u>



# LOGIN WITH PIN

#### (Already Registered Users After Login)



# LOGIN WITH PIN-2

#### (Already Generated PIN Users)



# FORGOT ACCOUNT DETAILS



# FORGOT ACCOUNT DETAILS



# FORGOT ACCOUNT DETAILS





#### TRAIN SEARCH



# SOURCE & DESTINATION STATION

Select the desired station from recent searches or type in search



#### TRAIN LIST



# TRAIN LIST SORTING OPTIONS



# TRAIN LIST FILTERS



#### ROUTE MAP



#### FARE BREAKUP

General fare breakup details in the selected class of the



# PASSENGER DETAILS



#### CHANGE BOARDING STATION



# ADD NEW PASSENGER



#### ADD INFANT WITHOUT BERTH



# ADD EXISTING PASSENGER



#### **RESERVATION CHOICE**



# GSTIN DETAILS

Input the required GST details



#### **REVIEW JOURNEY**



#### PAYMENT OPTIONS



#### **E-WALLET POPUP**

Enter Mobile Number and Click on Send OTP.

Enter OTP and proceed to pay

| 58 😤               |                                     |        | 영 # 및 <sup>41</sup> 4 🖬 81 |
|--------------------|-------------------------------------|--------|----------------------------|
|                    | MAKE                                | PAYME  |                            |
| SELECT PAYM        | ENT METHOD                          |        |                            |
| VALLETS            |                                     |        |                            |
| <ul><li></li></ul> | enc                                 | 0      | <u>6</u> Дорікулік         |
| 0