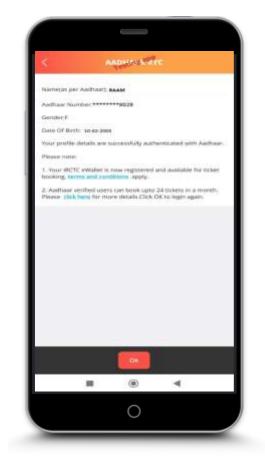

|                     |                   | L 3                | 2                 |





Accept / Decline after reading terms and condition details of VIKALP scheme.





After selecting trains in which VIKALP is required, tap this button to proceed



Confirmation message after VIKALP is opted successfully.



# MY ACCOUNT



### MY PROFILE

Tap Here to Update/Edit personal profile details including email, mobile number, etc.



### **MY PROFILE-2**

Image: Instance in the instance instance in the instance instance instance in the instance instance

Tap this button to update profile after modifying details.

# MY MASTER LIST



## <u>MY MASTER LIST-2</u> (ADD ASSENGER)



### AADHAAR KYC



## AADHAAR KYC-1



### AADHAAR KYC-2

Updated KYC



## AADHAAR KYC CONFIRMATION-3



#### CHANGE PASSWORD



# **MY TRANSACTIONS**



### FAILED TRANSACTIONS



### FAILED TRANSACTIONS (DETAILS)-2

View failed transactions here



## CANCELLED TICKETS



All cancelled tickets details are listed here

Tap on Cancellation ID to view cancel ticket details

## <u>CANCELLED TICKETS</u> (DETAILS) - 2

View cancelled ticket details after tapping any particular transaction.



### REFUND HISTORY



### FILE TDR







### FILE TDR REASON POPUP



## FILE TDR CONFIRMATION-3



# PNR ENQUIRY



### MORE MENU



### CONTACT US