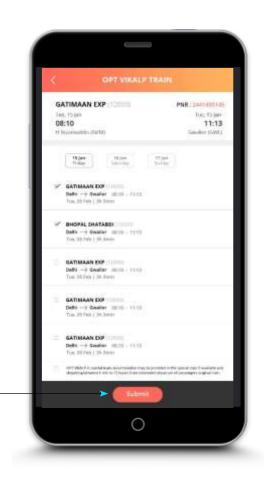

Accept / Decline after reading terms and condition details of VIKALP scheme.

After selecting trains in which VIKALP is required, tap this button to proceed

Confirmation message after VIKALP is opted successfully.