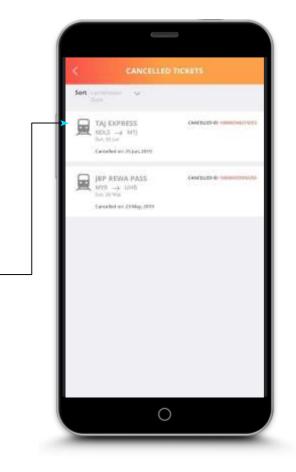

## CANCELLED TICKETS

All cancelled tickets details are listed here

Tap on Cancellation ID to view cancel ticket details