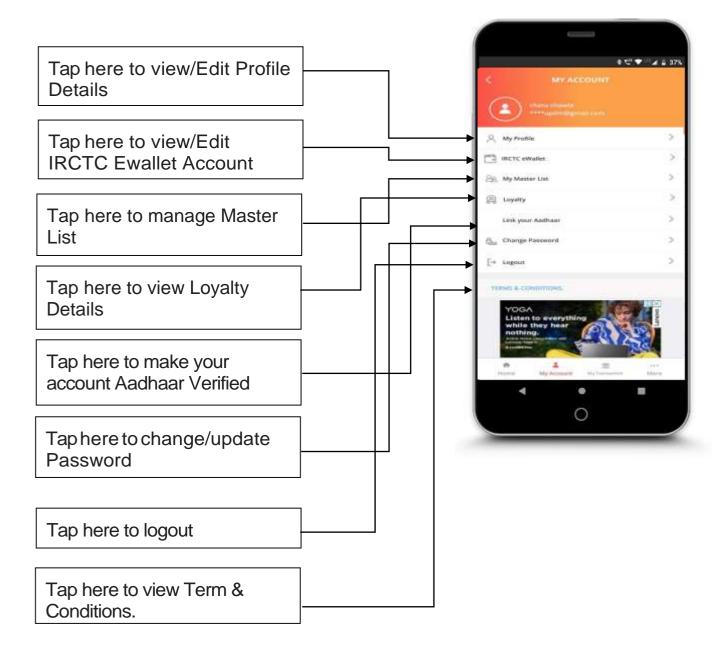

# MY ACCOUNT

### MY PROFILE

Tap Here to Update/Edit personal profile details including email, mobile number, etc.

# MY MASTER LIST

### AADHAAR KYC

#### CHANGE PASSWORD