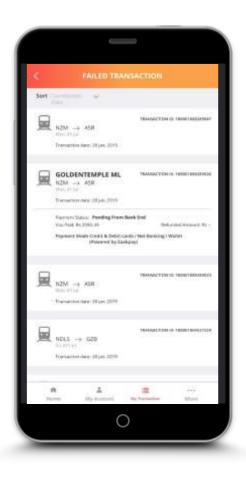

### FAILED TRANSACTIONS

### FAILED TRANSACTIONS (DETAILS)-2

View failed transactions here