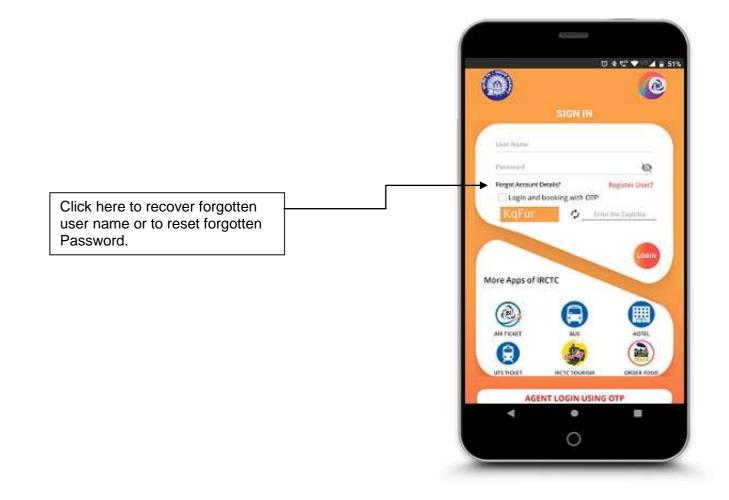

| 57 |
| 37. | REFUND HISTORY               | 59 |
| 38. | FILE TDR                     | 60 |
| 39. | PNR ENQUIRY                  | 64 |
|     | MORE MENU                    |    |
| 41. | CONTACT US                   | 66 |

# LAUNCH PAGE



#### **USER REGISTRATION**



# **USER REGISTRATION-1**

Provide the following details for New User Registration 1. Mobile No. 2. Email ID 3. Username 4. Password 5. Confirm Password 6. First Name 7. Middle Name 8. Last Name 9. Date of Birth 10. Select Gender 11. Nationality 12. Security Question 13. Security Answer 14. Occupation 15. Marital Status



# **USER REGISTRATION-2**





# <u>SIGN IN</u>



# LOGIN WITH PIN

#### (Already Registered Users After Login)



# LOGIN WITH PIN-2

#### (Already Generated PIN Users)



# FORGOT ACCOUNT DETAILS



# FORGOT ACCOUNT DETAILS



# FORGOT ACCOUNT DETAILS





#### TRAIN SEARCH



# SOURCE & DESTINATION STATION

Select the desired station from recent searches or type in search



#### TRAIN LIST



# TRAIN LIST SORTING OPTIONS



# TRAIN LIST FILTERS



#### ROUTE MAP



#### FARE BREAKUP

General fare breakup details in the selected class of the



# PASSENGER DETAILS



#### CHANGE BOARDING STATION



# ADD NEW PASSENGER



#### ADD INFANT WITHOUT BERTH



# ADD EXISTING PASSENGER



#### **RESERVATION CHOICE**



# GSTIN DETAILS

Input the required GST details



#### **REVIEW JOURNEY**



#### PAYMENT OPTIONS



#### **E-WALLET POPUP**

Enter Mobile Number and Click on Send OTP.

Enter OTP and proceed to pay

| 58 😤               |                                     |        | 영 #