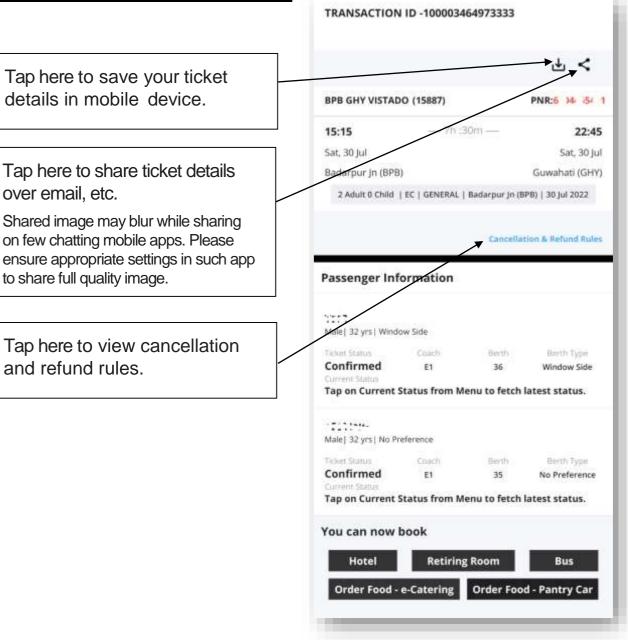

# TICKET DETAILS

# TICKET DETAILS-2

| Nore Details                              |                                                              |  |  |  |  |
|-------------------------------------------|--------------------------------------------------------------|--|--|--|--|
| /ikalp Opted                              | No                                                           |  |  |  |  |
| HARTING STATUS                            | Chart Not Prepared                                           |  |  |  |  |
| folicy Opted<br>Jank Name                 | Yes<br>ICICI PG (Visa/Master<br>Card)                        |  |  |  |  |
| Booked From                               | IRCTC Rail Connect(iOS)                                      |  |  |  |  |
| ravel insurance                           |                                                              |  |  |  |  |
| ravel insurance Opted                     |                                                              |  |  |  |  |
| fravel insured By : SBI General Insurance |                                                              |  |  |  |  |
|                                           | IR0 36, JZ: 120, 46, 41, 11<br>5 : IRC 3062 226; 14, 354 - 2 |  |  |  |  |
| lick here to fill the nor                 | ninee detail                                                 |  |  |  |  |
| ayment details                            |                                                              |  |  |  |  |
| ayment Mode                               | ICICI PG (Visa/Master Card)                                  |  |  |  |  |
| lase Fare                                 | 2680                                                         |  |  |  |  |
| onvenience fee                            | ₹ 35.40                                                      |  |  |  |  |
| ST Details<br>upplier Information         |                                                              |  |  |  |  |
| ac Number<br>ST/State                     | 996421                                                       |  |  |  |  |
| iSTN Supplier Id                          | 07AAAGM0289C1ZL                                              |  |  |  |  |
| STN Supplier Name                         | Assam                                                        |  |  |  |  |
| SST                                       | 127.3/(@5.0%)                                                |  |  |  |  |
| otal Tax                                  | ŧ 127.3                                                      |  |  |  |  |
| axable Value                              | ₹ 2552.7                                                     |  |  |  |  |
|                                           | ₹ 2716.1                                                     |  |  |  |  |
| otal Fare                                 | ₹ 2/16.1                                                     |  |  |  |  |
| formation Message                         |                                                              |  |  |  |  |
| S<br>recovers only 57% of cost            | t of travel on an average                                    |  |  |  |  |
|                                           | ersonal user ID. Its sale/purchase is                        |  |  |  |  |
|                                           | railway helpline, please dial 139.                           |  |  |  |  |
|                                           |                                                              |  |  |  |  |
| 0                                         | QR Code                                                      |  |  |  |  |
|                                           |                                                              |  |  |  |  |

Informative Messages are displayed here