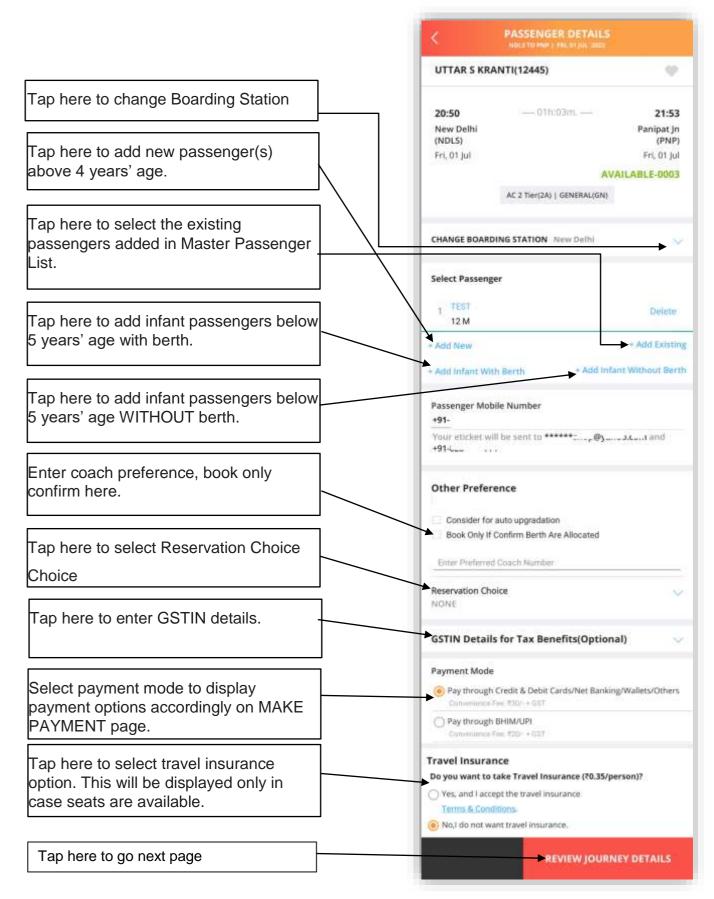

# PASSENGER DETAILS

#### CHANGE BOARDING STATION

# ADD NEW PASSENGER

#### ADD INFANT WITHOUT BERTH

# ADD EXISTING PASSENGER

#### **RESERVATION CHOICE**

# GSTIN DETAILS

Input the required GST details