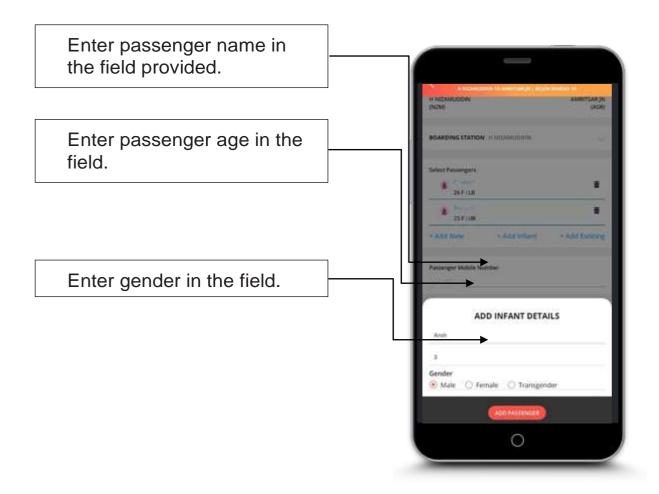

Name 9. Date of Birth 10. Select Gender 11. Nationality 12. Security Question 13. Security Answer 14. Occupation 15. Marital Status



# **USER REGISTRATION-2**





# <u>SIGN IN</u>



# LOGIN WITH PIN

#### (Already Registered Users After Login)



# LOGIN WITH PIN-2

#### (Already Generated PIN Users)



# FORGOT ACCOUNT DETAILS



# FORGOT ACCOUNT DETAILS



# FORGOT ACCOUNT DETAILS





#### TRAIN SEARCH



# SOURCE & DESTINATION STATION

Select the desired station from recent searches or type in search



#### TRAIN LIST



# TRAIN LIST SORTING OPTIONS



# TRAIN LIST FILTERS



#### ROUTE MAP



#### FARE BREAKUP

General fare breakup details in the selected class of the



# PASSENGER DETAILS



#### CHANGE BOARDING STATION



# ADD NEW PASSENGER



#### ADD INFANT WITHOUT BERTH



# ADD EXISTING PASSENGER



#### **RESERVATION CHOICE**



# GSTIN DETAILS

Input the required GST details



#### **REVIEW JOURNEY**



#### PAYMENT OPTIONS



#### **E-WALLET POPUP**

Enter Mobile Number and Click on Send OTP.

Enter OTP and proceed to pay

| 58 😤               |                                     |        | 영 # 및 <sup>41</sup> 4 🖬 81 |
|--------------------|-------------------------------------|--------|----------------------------|
|                    | MAKE                                | PAYME  |                            |
| SELECT PAYM        | ENT METHOD                          |        |                            |
| VALLETS            |                                     |        |                            |
| <ul><li></li></ul> | enc