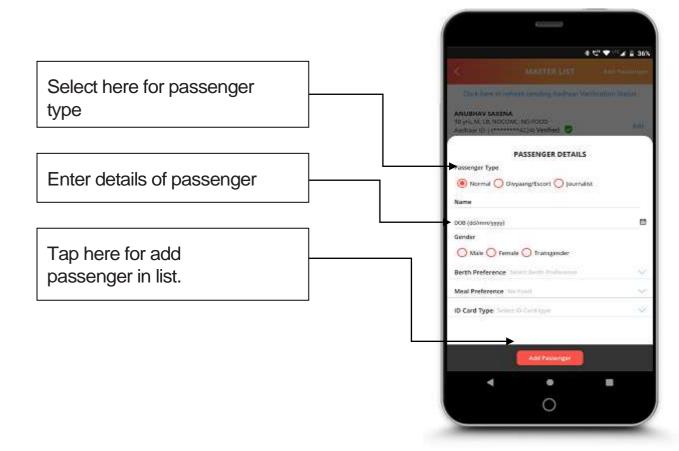

|                     |                   | L 3                | 2                 |





Accept / Decline after reading terms and condition details of VIKALP scheme.





After selecting trains in which VIKALP is required, tap this button to proceed



Confirmation message after VIKALP is opted successfully.



# MY ACCOUNT



### MY PROFILE

Tap Here to Update/Edit personal profile details including email, mobile number, etc.



### **MY PROFILE-2**

Image: Instance in the instance instance in the instance instance instance in the instance instance

Tap this button to update profile after modifying details.

# MY MASTER LIST



## <u>MY MASTER LIST-2</u> (ADD ASSENGER)



### AADHAAR KYC



## AADHAAR KYC-1



### AADHAAR KYC-2

Updated KYC



## AADHAAR KYC CONFIRMATION-3



#### CHANGE PASSWORD



# **MY TRANSACTIONS**



### FAILED TRANSACTIONS



### FAILED TRANSACTIONS (DETAILS)-2

View failed transactions here



## CANCELLED TICKETS



All cancelled tickets details are listed here

Tap on Cancellation ID to view cancel ticket details

## <u>CANCELLED TICKETS</u> (DETAILS) - 2

View cancelled ticket details after tapping any particular transaction.



### REFUND HISTORY



### FILE TDR







### FILE TDR REASON POPUP



## FILE TDR CONFIRMATION-3



# PNR ENQUIRY



### MORE MENU



### CONTACT US