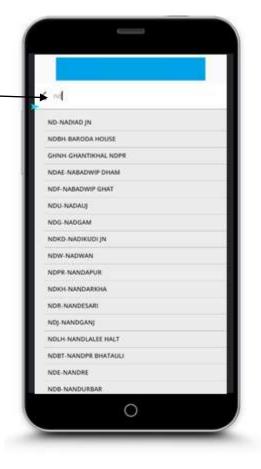

# SOURCE & DESTINATION STATION

Select the desired station from recent searches or type in search