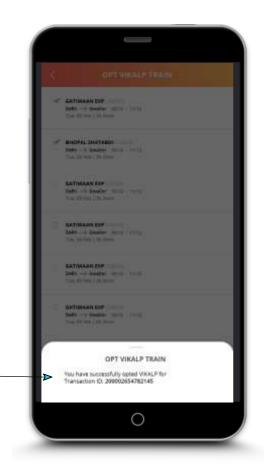

Accept / Decline after reading terms and condition details of VIKALP scheme.

After selecting trains in which VIKALP is required, tap this button to proceed

Confirmation message after VIKALP is opted successfully.