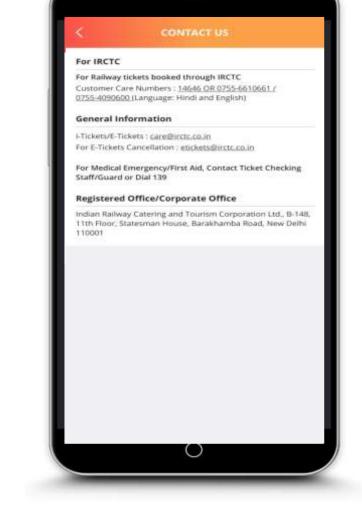

ce in the instance instance

Tap this button to update profile after modifying details.

# MY MASTER LIST



## <u>MY MASTER LIST-2</u> (ADD ASSENGER)



### AADHAAR KYC



## AADHAAR KYC-1



### AADHAAR KYC-2

Updated KYC



## AADHAAR KYC CONFIRMATION-3



#### CHANGE PASSWORD



# **MY TRANSACTIONS**



### FAILED TRANSACTIONS



### FAILED TRANSACTIONS (DETAILS)-2

View failed transactions here



## CANCELLED TICKETS



All cancelled tickets details are listed here

Tap on Cancellation ID to view cancel ticket details

## <u>CANCELLED TICKETS</u> (DETAILS) - 2

View cancelled ticket details after tapping any particular transaction.



### REFUND HISTORY



### FILE TDR







### FILE TDR REASON POPUP



## FILE TDR CONFIRMATION-3



# PNR ENQUIRY



### MORE MENU



### CONTACT US