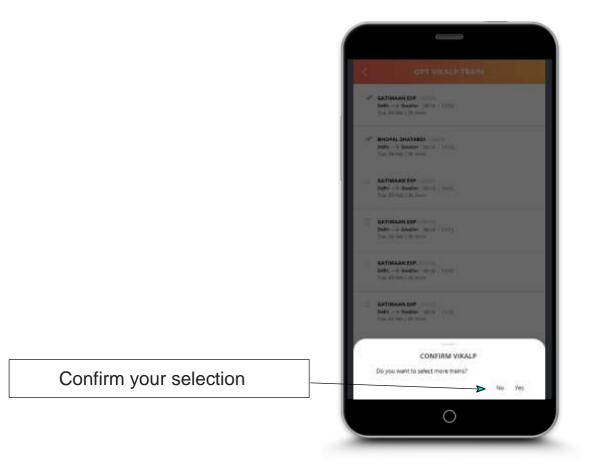

Accept / Decline after reading terms and condition details of VIKALP scheme.

After selecting trains in which VIKALP is required, tap this button to proceed

Confirmation message after VIKALP is opted successfully.