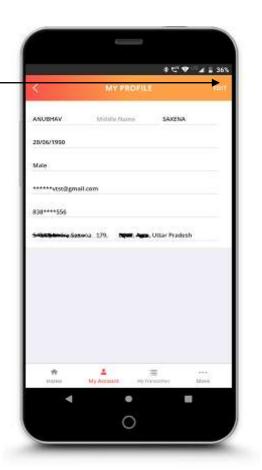

### MY PROFILE

Tap Here to Update/Edit personal profile details including email, mobile number, etc.

### **MY PROFILE-2**

Image: Instance in the instance instance in the instance instance instance in the instance instance

Tap this button to update profile after modifying details.