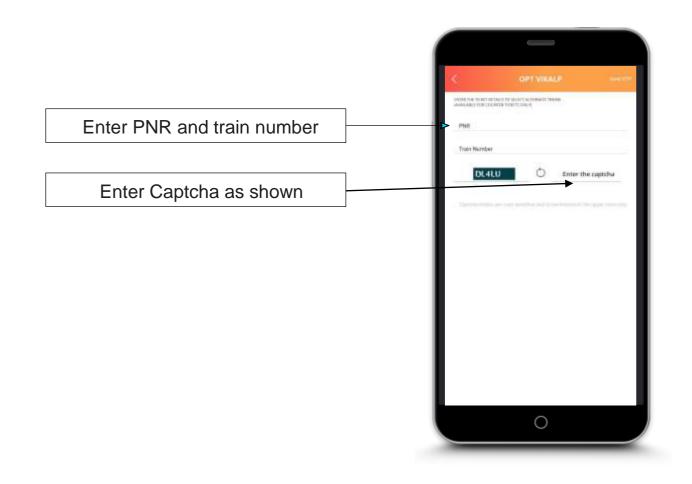

Accept / Decline after reading terms and condition details of VIKALP scheme.

After selecting trains in which VIKALP is required, tap this button to proceed

Confirmation message after VIKALP is opted successfully.