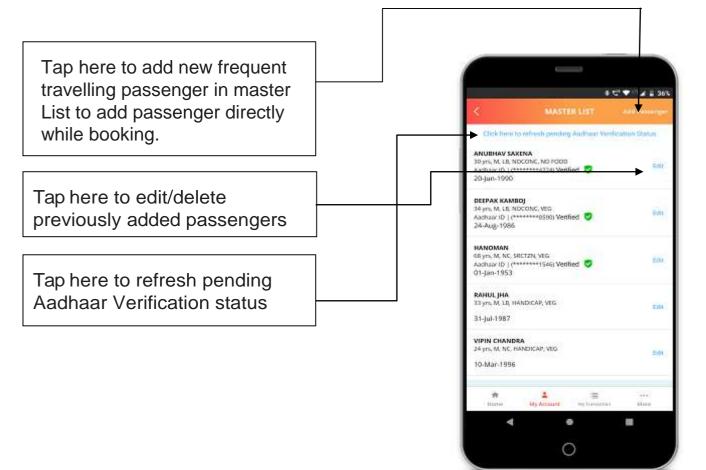

|                     |                   | L 3                | 2                 |





Accept / Decline after reading terms and condition details of VIKALP scheme.





After selecting trains in which VIKALP is required, tap this button to proceed



Confirmation message after VIKALP is opted successfully.



# MY ACCOUNT



### MY PROFILE

Tap Here to Update/Edit personal profile details including email, mobile number, etc.



### **MY PROFILE-2**

Image: Instance in the instance instance in the instance instance instance in the instance instance

Tap this button to update profile after modifying details.

# MY MASTER LIST



## <u>MY MASTER LIST-2</u> (ADD ASSENGER)



### AADHAAR KYC



## AADHAAR KYC-1



### AADHAAR KYC-2

Updated KYC



## AADHAAR KYC CONFIRMATION-3



#### CHANGE PASSWORD



# **MY TRANSACTIONS**



### FAILED TRANSACTIONS



### FAILED TRANSACTIONS (DETAILS)-2

View failed transactions here



## CANCELLED TICKETS



All cancelled tickets details are listed here

Tap on Cancellation ID to view cancel ticket details

## <u>CANCELLED TICKETS</u> (DETAILS) - 2

View cancelled ticket details after tapping any particular transaction.



### REFUND HISTORY



### FILE TDR







### FILE TDR REASON POPUP



## FILE TDR CONFIRMATION-3



# PNR ENQUIRY



### MORE MENU



### CONTACT US