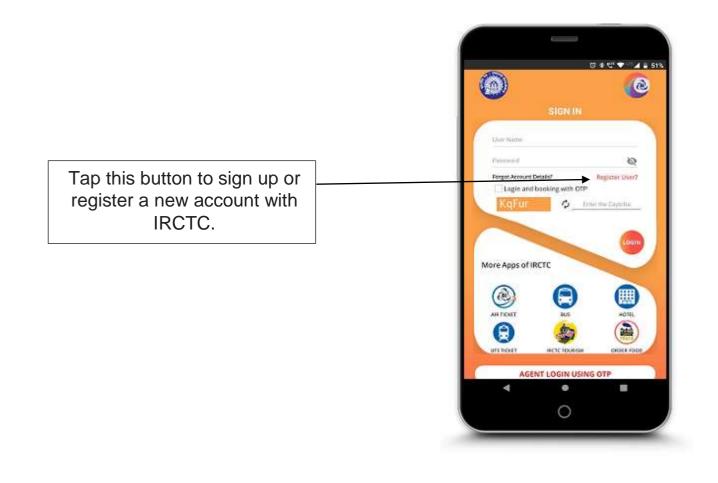

29 |
| 25. | MY BOOKINGS                  | 31 |
| 26. | OVERFLOW MENU                | 33 |
| 27. | CANCEL TICKET                | 34 |
| 28. | OPT VIKALP                   | 38 |
| 29. | MY ACCOUNT                   | 44 |
| 30. | MY PROFILE                   | 45 |
| 31. | MY MASTER LIST               | 47 |
| 32. | AADHAAR KYC                  | 49 |
| 33. | CHANGE PASSWORD              | 53 |
| 34. | MY TRANSACTIONS              | 54 |
| 35. | FAILED TRANSACTIONS          | 55 |
| 36. | CANCELLED TICKETS            | 57 |
| 37. | REFUND HISTORY               | 59 |
| 38. | FILE TDR                     | 60 |
| 39. | PNR ENQUIRY                  | 64 |
|     | MORE MENU                    |    |
| 41. | CONTACT US                   | 66 |

# LAUNCH PAGE



#### **USER REGISTRATION**



# **USER REGISTRATION-1**

Provide the following details for New User Registration 1. Mobile No. 2. Email ID 3. Username 4. Password 5. Confirm Password 6. First Name 7. Middle Name 8. Last Name 9. Date of Birth 10. Select Gender 11. Nationality 12. Security Question 13. Security Answer 14. Occupation 15. Marital Status



# **USER REGISTRATION-2**





# <u>SIGN IN</u>



# LOGIN WITH PIN

#### (Already Registered Users After Login)



# LOGIN WITH PIN-2

#### (Already Generated PIN Users)



# FORGOT ACCOUNT DETAILS



# FORGOT ACCOUNT DETAILS



# FORGOT ACCOUNT DETAILS





#### TRAIN SEARCH



# SOURCE & DESTINATION STATION

Select the desired station from recent searches or type in search



#### TRAIN LIST



# TRAIN LIST SORTING OPTIONS



# TRAIN LIST FILTERS



#### ROUTE MAP