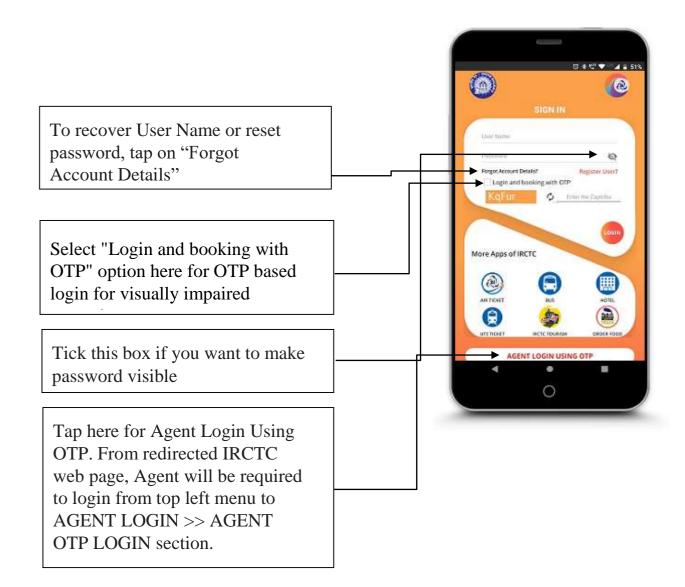

SWORD              | 53 |
| 34. | MY TRANSACTIONS              | 54 |
| 35. | FAILED TRANSACTIONS          | 55 |
| 36. | CANCELLED TICKETS            | 57 |
| 37. | REFUND HISTORY               | 59 |
| 38. | FILE TDR                     | 60 |
| 39. | PNR ENQUIRY                  | 64 |
|     | MORE MENU                    |    |
| 41. | CONTACT US                   | 66 |

# LAUNCH PAGE



#### **USER REGISTRATION**



# **USER REGISTRATION-1**

Provide the following details for New User Registration 1. Mobile No. 2. Email ID 3. Username 4. Password 5. Confirm Password 6. First Name 7. Middle Name 8. Last Name 9. Date of Birth 10. Select Gender 11. Nationality 12. Security Question 13. Security Answer 14. Occupation 15. Marital Status



# **USER REGISTRATION-2**





# <u>SIGN IN</u>



# LOGIN WITH PIN

#### (Already Registered Users After Login)



# LOGIN WITH PIN-2

#### (Already Generated PIN Users)



# FORGOT ACCOUNT DETAILS



# FORGOT ACCOUNT DETAILS



# FORGOT ACCOUNT DETAILS





#### TRAIN SEARCH



# SOURCE & DESTINATION STATION

Select the desired station from recent searches or type in search



#### TRAIN LIST



# TRAIN LIST SORTING OPTIONS



# TRAIN LIST FILTERS



#### ROUTE MAP



#### FARE BREAKUP

General fare breakup details in the selected class of the



# PASSENGER DETAILS



#### CHANGE BOARDING STATION



# ADD NEW PASSENGER



#### ADD INFANT WITHOUT BERTH



# ADD EXISTING PASSENGER



#### **RESERVATION CHOICE**



# GSTIN DETAILS

Input the required GST details



#### **REVIEW JOURNEY**



#### PAYMENT OPTIONS



#### **E-WALLET POPUP*