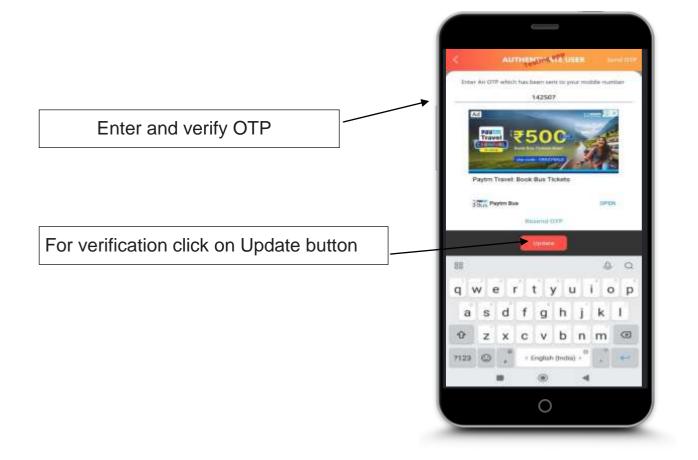

|                     |                   | L 3                | 2                 |





Accept / Decline after reading terms and condition details of VIKALP scheme.





After selecting trains in which VIKALP is required, tap this button to proceed



Confirmation message after VIKALP is opted successfully.



# MY ACCOUNT



### MY PROFILE

Tap Here to Update/Edit personal profile details including email, mobile number, etc.



### **MY PROFILE-2**

Image: Instance in the instance instance in the instance instance instance in the instance instance

Tap this button to update profile after modifying details.

# MY MASTER LIST



## <u>MY MASTER LIST-2</u> (ADD ASSENGER)



### AADHAAR KYC



## AADHAAR KYC-1



### AADHAAR KYC-2

Updated KYC



## AADHAAR KYC CONFIRMATION-3



#### CHANGE PASSWORD



# **MY TRANSACTIONS**



### FAILED TRANSACTIONS



### FAILED TRANSACTIONS (DETAILS)-2

View failed transactions here



## CANCELLED TICKETS



All cancelled tickets details are listed here

Tap on Cancellation ID to view cancel ticket details

## <u>CANCELLED TICKETS</u> (DETAILS) - 2

View cancelled ticket details after tapping any particular transaction.



### REFUND HISTORY



### FILE TDR







### FILE TDR REASON POPUP



## FILE TDR CONFIRMATION-3



# PNR ENQUIRY



### MORE MENU



### CONTACT US