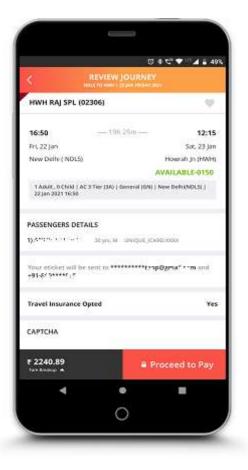

**USER REGISTRATION-2**





# <u>SIGN IN</u>



# LOGIN WITH PIN

#### (Already Registered Users After Login)



# LOGIN WITH PIN-2

#### (Already Generated PIN Users)



# FORGOT ACCOUNT DETAILS



# FORGOT ACCOUNT DETAILS



# FORGOT ACCOUNT DETAILS





#### TRAIN SEARCH



# SOURCE & DESTINATION STATION

Select the desired station from recent searches or type in search



#### TRAIN LIST



# TRAIN LIST SORTING OPTIONS



# TRAIN LIST FILTERS



#### ROUTE MAP



#### FARE BREAKUP

General fare breakup details in the selected class of the



# PASSENGER DETAILS



#### CHANGE BOARDING STATION



# ADD NEW PASSENGER



#### ADD INFANT WITHOUT BERTH



# ADD EXISTING PASSENGER



#### **RESERVATION CHOICE**



# GSTIN DETAILS

Input the required GST details



#### **REVIEW JOURNEY**



#### PAYMENT OPTIONS



#### **E-WALLET POPUP**

Enter Mobile Number and Click on Send OTP.

Enter OTP and proceed to pay

| 58 😤               |                                     |        | 영 # 및 <sup>41</sup> 4 🖬 81 |
|--------------------|-------------------------------------|--------|----------------------------|
|                    | MAKE                                | PAYME  |                            |
| SELECT PAYM        | ENT METHOD                          |        |                            |
| VALLETS            |                                     |        |                            |
| <ul><li></li></ul> | enc                                 | 0      | <u>6</u> Дорікулік         |
| 0 🕐                | oMoney                              | 0      | Pairtel