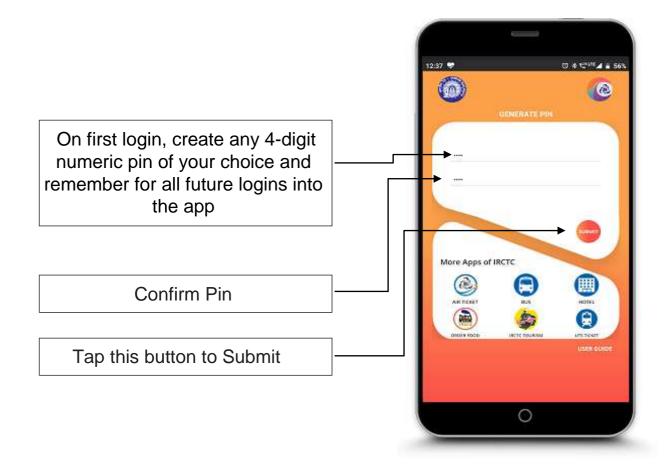

54 |
| 35. | FAILED TRANSACTIONS          | 55 |
| 36. | CANCELLED TICKETS            | 57 |
| 37. | REFUND HISTORY               | 59 |
| 38. | FILE TDR                     | 60 |
| 39. | PNR ENQUIRY                  | 64 |
|     | MORE MENU                    |    |
| 41. | CONTACT US                   | 66 |

# LAUNCH PAGE



#### **USER REGISTRATION**



# **USER REGISTRATION-1**

Provide the following details for New User Registration 1. Mobile No. 2. Email ID 3. Username 4. Password 5. Confirm Password 6. First Name 7. Middle Name 8. Last Name 9. Date of Birth 10. Select Gender 11. Nationality 12. Security Question 13. Security Answer 14. Occupation 15. Marital Status



# **USER REGISTRATION-2**





# <u>SIGN IN</u>



# LOGIN WITH PIN

#### (Already Registered Users After Login)



# LOGIN WITH PIN-2

#### (Already Generated PIN Users)



# FORGOT ACCOUNT DETAILS



# FORGOT ACCOUNT DETAILS



# FORGOT ACCOUNT DETAILS





#### TRAIN SEARCH



# SOURCE & DESTINATION STATION

Select the desired station from recent searches or type in search



#### TRAIN LIST



# TRAIN LIST SORTING OPTIONS



# TRAIN LIST FILTERS



#### ROUTE MAP



#### FARE BREAKUP

General fare breakup details in the selected class of the



# PASSENGER DETAILS



#### CHANGE BOARDING STATION



# ADD NEW PASSENGER



#### ADD INFANT WITHOUT BERTH



# ADD EXISTING PASSENGER



#### **RESERVATION CHOICE**



# GSTIN DETAILS

Input the required GST details



#### **REVIEW JOURNEY**



#### PAYMENT OPTIONS



#### **E-WALLET POPUP**

Enter Mobile Number and Click on Send OTP.

Enter OTP and proc