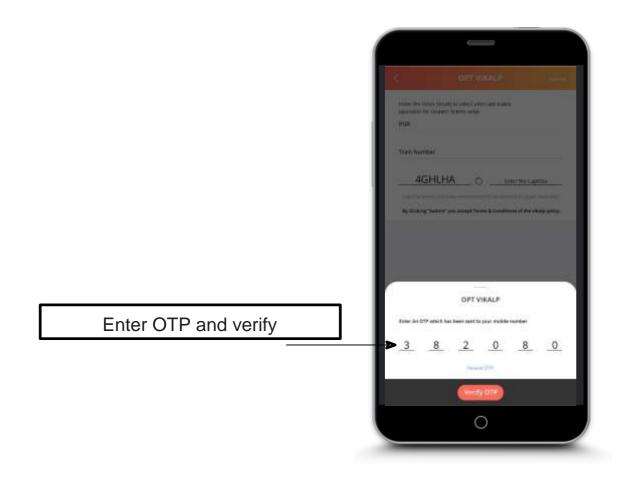

|                     |                   | L 3                | 2                 |





Accept / Decline after reading terms and condition details of VIKALP scheme.





After selecting trains in which VIKALP is required, tap this button to proceed



Confirmation message after VIKALP is opted successfully.



# MY ACCOUNT



### MY PROFILE

Tap Here to Update/Edit personal profile details including email, mobile number, etc.



### **MY PROFILE-2**

Image: Instance in the instance instance in the instance instance instance in the instance instance

Tap this button to update profile after modifying details.

# MY MASTER LIST



## <u>MY MASTER LIST-2</u> (ADD ASSENGER)



### AADHAAR KYC



## AADHAAR KYC-1



### AADHAAR KYC-2

Updated KYC



## AADHAAR KYC CONFIRMATION-3



#### CHANGE PASSWORD



# **MY TRANSACTIONS**



### FAILED TRANSACTIONS



### FAILED TRANSACTIONS