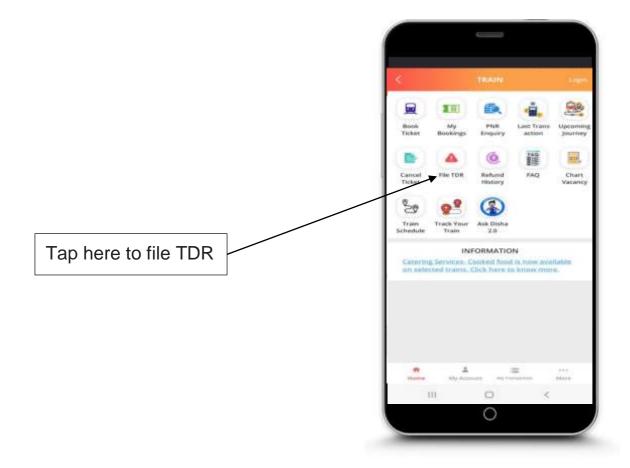

bile number, etc.



### **MY PROFILE-2**

Image: Instance in the instance instance in the instance instance instance in the instance instance

Tap this button to update profile after modifying details.

# MY MASTER LIST



## <u>MY MASTER LIST-2</u> (ADD ASSENGER)



### AADHAAR KYC



## AADHAAR KYC-1



### AADHAAR KYC-2

Updated KYC



## AADHAAR KYC CONFIRMATION-3



#### CHANGE PASSWORD



# **MY TRANSACTIONS**



### FAILED TRANSACTIONS



### FAILED TRANSACTIONS (DETAILS)-2

View failed transactions here



## CANCELLED TICKETS



All cancelled tickets details are listed here

Tap on Cancellation ID to view cancel ticket details

## <u>CANCELLED TICKETS</u> (DETAILS) - 2

View cancelled ticket details after tapping any particular transaction.



### REFUND HISTORY



### FILE TDR







### FILE TDR REASON POPUP



## FILE TDR CONFIRMATION-3



# PNR ENQUIRY



### MORE MENU



### CONTACT US