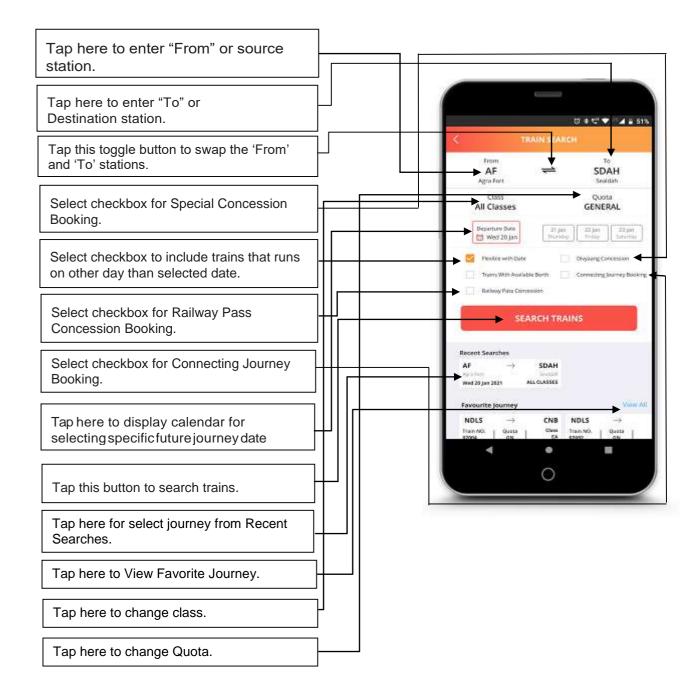

| 60 |
| 39. | PNR ENQUIRY                  | 64 |
|     | MORE MENU                    |    |
| 41. | CONTACT US                   | 66 |

# LAUNCH PAGE



#### **USER REGISTRATION**



# **USER REGISTRATION-1**

Provide the following details for New User Registration 1. Mobile No. 2. Email ID 3. Username 4. Password 5. Confirm Password 6. First Name 7. Middle Name 8. Last Name 9. Date of Birth 10. Select Gender 11. Nationality 12. Security Question 13. Security Answer 14. Occupation 15. Marital Status



# **USER REGISTRATION-2**





# <u>SIGN IN</u>



# LOGIN WITH PIN

#### (Already Registered Users After Login)



# LOGIN WITH PIN-2

#### (Already Generated PIN Users)



# FORGOT ACCOUNT DETAILS



# FORGOT ACCOUNT DETAILS



# FORGOT ACCOUNT DETAILS





#### TRAIN SEARCH



# SOURCE & DESTINATION STATION

Select the desired station from recent searches or type in search



#### TRAIN LIST



# TRAIN LIST SORTING OPTIONS



# TRAIN LIST FILTERS



#### ROUTE MAP



#### FARE BREAKUP

General fare breakup details in the selected class of the



# PASSENGER DETAILS



#### CHANGE BOARDING STATION



# ADD NEW PASSENGER



#### ADD INFANT WITHOUT BERTH



# ADD EXISTING PASSENGER



#### **RESERVATION CHOICE**



# GSTIN DETAILS

Input the required GST details



#### **REVIEW JOURNEY**



#### PAYMENT OPTIONS



#### **E-WALLET POPUP**

Enter Mobile Number and Click on Send OTP.

Enter OTP and proceed to pay

| 58 😤               |                                     |        | 영 # 및 <sup>41</sup> 4 🖬 81 |
|--------------------|--------------------------------