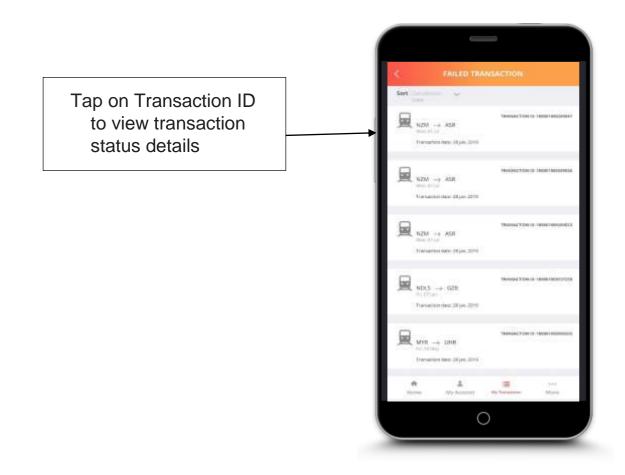

### FAILED TRANSACTIONS

### FAILED TRANSACTIONS (DETAILS)-2

View failed transactions here