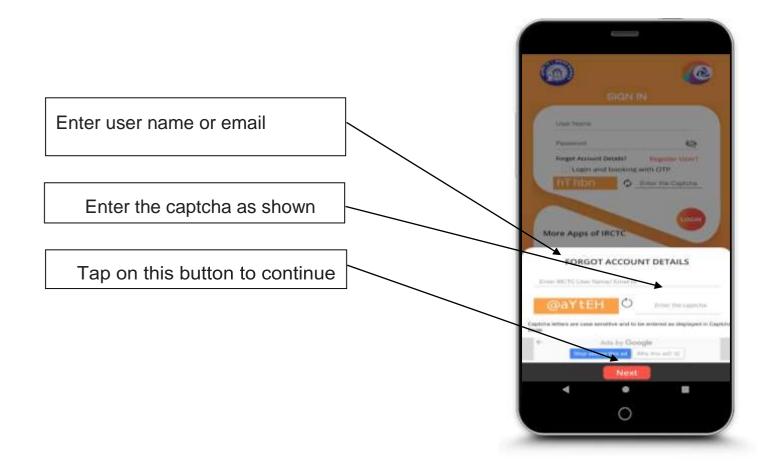

Y               | 59 |
| 38. | FILE TDR                     | 60 |
| 39. | PNR ENQUIRY                  | 64 |
|     | MORE MENU                    |    |
| 41. | CONTACT US                   | 66 |

# LAUNCH PAGE



#### **USER REGISTRATION**



# **USER REGISTRATION-1**

Provide the following details for New User Registration 1. Mobile No. 2. Email ID 3. Username 4. Password 5. Confirm Password 6. First Name 7. Middle Name 8. Last Name 9. Date of Birth 10. Select Gender 11. Nationality 12. Security Question 13. Security Answer 14. Occupation 15. Marital Status



# **USER REGISTRATION-2**





# <u>SIGN IN</u>



# LOGIN WITH PIN

#### (Already Registered Users After Login)



# LOGIN WITH PIN-2

#### (Already Generated PIN Users)



# FORGOT ACCOUNT DETAILS



# FORGOT ACCOUNT DETAILS



# FORGOT ACCOUNT DETAILS





#### TRAIN SEARCH



# SOURCE & DESTINATION STATION

Select the desired station from recent searches or type in search



#### TRAIN LIST



# TRAIN LIST SORTING OPTIONS



# TRAIN LIST FILTERS



#### ROUTE MAP



#### FARE BREAKUP

General fare breakup details in the selected class of the



# PASSENGER DETAILS



#### CHANGE BOARDING STATION



# ADD NEW PASSENGER



#### ADD INFANT WITHOUT BERTH



# ADD EXISTING PASSENGER



#### **RESERVATION CHOICE**



# GSTIN DETAILS

Input the required GST details



#### **REVIEW JOURNEY**



#### PAYMENT OPTIONS



#### **E-WALLET POPUP**

Enter Mobile Number and Click on Send OTP.

Enter OTP and proceed to pay

| 58 😤               |                                     |        | 영 # 및 <sup>41</sup> 4 🖬 81 |
|--