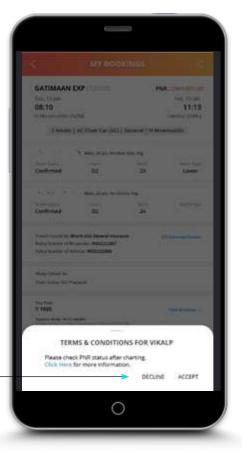

Accept / Decline after reading terms and condition details of VIKALP scheme.

After selecting trains in which VIKALP is required, tap this button to proceed

Confirmation message after VIKALP is opted successfully.