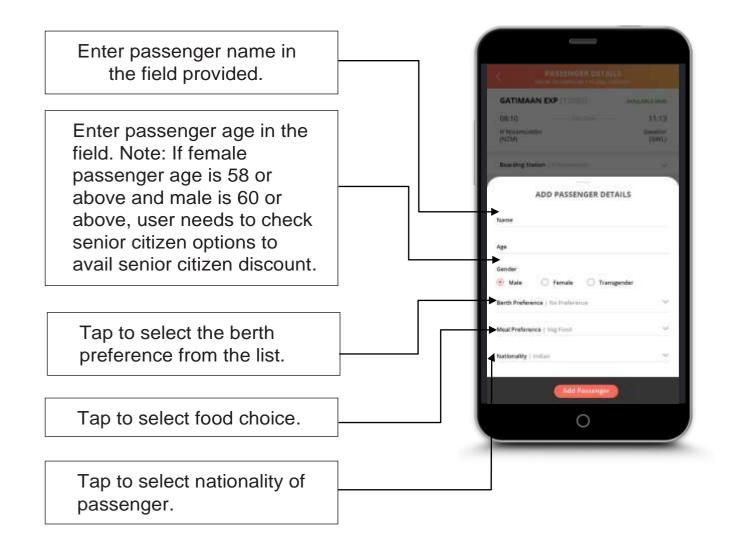

First Name 7. Middle Name 8. Last Name 9. Date of Birth 10. Select Gender 11. Nationality 12. Security Question 13. Security Answer 14. Occupation 15. Marital Status



# **USER REGISTRATION-2**





# <u>SIGN IN</u>



# LOGIN WITH PIN

#### (Already Registered Users After Login)



# LOGIN WITH PIN-2

#### (Already Generated PIN Users)



# FORGOT ACCOUNT DETAILS



# FORGOT ACCOUNT DETAILS



# FORGOT ACCOUNT DETAILS





#### TRAIN SEARCH



# SOURCE & DESTINATION STATION

Select the desired station from recent searches or type in search



#### TRAIN LIST



# TRAIN LIST SORTING OPTIONS



# TRAIN LIST FILTERS



#### ROUTE MAP



#### FARE BREAKUP

General fare breakup details in the selected class of the



# PASSENGER DETAILS



#### CHANGE BOARDING STATION



# ADD NEW PASSENGER



#### ADD INFANT WITHOUT BERTH



# ADD EXISTING PASSENGER



#### **RESERVATION CHOICE**



# GSTIN DETAILS

Input the required GST details



#### **REVIEW JOURNEY**



#### PAYMENT OPTIONS



#### **E-WALLET POPUP**

Enter Mobile Number and Click on Send OTP.

Enter OTP and proceed to pay

| 58 😤               |                                     |        | 영 # 및 <sup>41</sup> 4 🖬 81 |
|--------------------|-------------------------------------|--------|----------------------------|
|                    | MAKE                                | PAYME  |                            |
| SELECT PAYM        | ENT METHOD                          |        |                            |
| VALLETS            |                                     |        |                            |
| <ul><li>