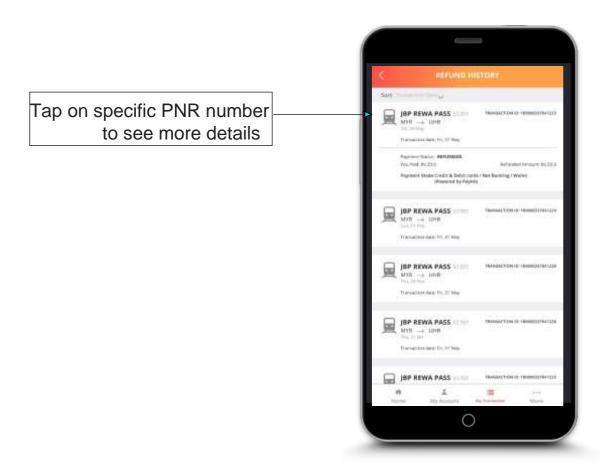

luding email, mobile number, etc.



### **MY PROFILE-2**

Image: Instance in the instance instance in the instance instance instance in the instance instance

Tap this button to update profile after modifying details.

# MY MASTER LIST



## <u>MY MASTER LIST-2</u> (ADD ASSENGER)



### AADHAAR KYC



## AADHAAR KYC-1



### AADHAAR KYC-2

Updated KYC



## AADHAAR KYC CONFIRMATION-3



#### CHANGE PASSWORD



# **MY TRANSACTIONS**



### FAILED TRANSACTIONS



### FAILED TRANSACTIONS (DETAILS)-2

View failed transactions here



## CANCELLED TICKETS



All cancelled tickets details are listed here

Tap on Cancellation ID to view cancel ticket details

## <u>CANCELLED TICKETS</u> (DETAILS) - 2

View cancelled ticket details after tapping any particular transaction.



### REFUND HISTORY



### FILE TDR







### FILE TDR REASON POPUP



## FILE TDR CONFIRMATION-3



# PNR ENQUIRY



### MORE MENU



### CONTACT US