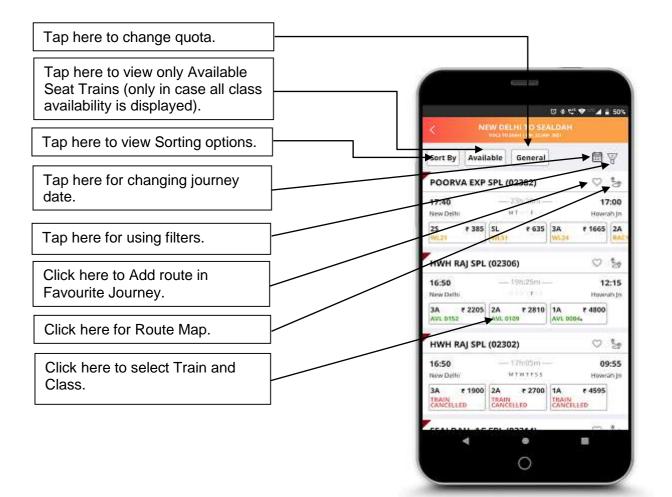

#### TRAIN LIST

# TRAIN LIST SORTING OPTIONS

# TRAIN LIST FILTERS

#### ROUTE MAP