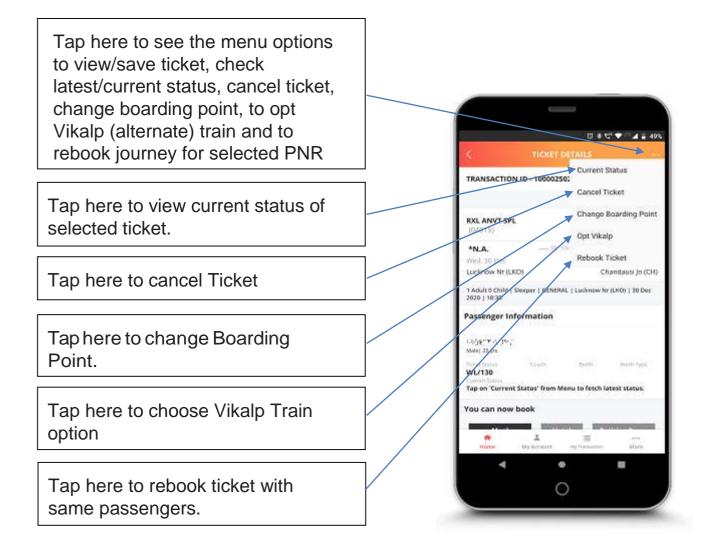

#### **OVERFLOW MENU**

# CANCEL TICKET

Tap to select the train journey you want to cancel