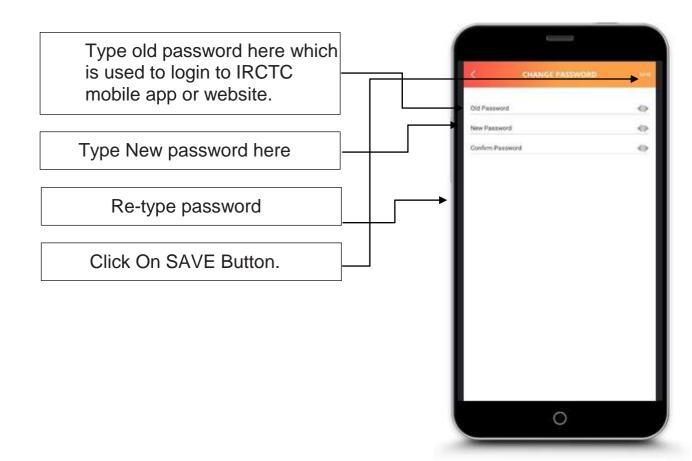

|                   | L 3                | 2                 |





Accept / Decline after reading terms and condition details of VIKALP scheme.





After selecting trains in which VIKALP is required, tap this button to proceed



Confirmation message after VIKALP is opted successfully.



# MY ACCOUNT



### MY PROFILE

Tap Here to Update/Edit personal profile details including email, mobile number, etc.



### **MY PROFILE-2**

Image: Instance in the instance instance in the instance instance instance in the instance instance

Tap this button to update profile after modifying details.

# MY MASTER LIST



## <u>MY MASTER LIST-2</u> (ADD ASSENGER)



### AADHAAR KYC



## AADHAAR KYC-1



### AADHAAR KYC-2

Updated KYC



## AADHAAR KYC CONFIRMATION-3



#### CHANGE PASSWORD



# **MY TRANSACTIONS**



### FAILED TRANSACTIONS



### FAILED TRANSACTIONS (DETAILS)-2

View failed transactions here



## CANCELLED TICKETS



All cancelled tickets details are listed here

Tap on Cancellation ID to view cancel ticket details

## <u>CANCELLED TICKETS</u> (DETAILS) - 2

View cancelled ticket details after tapping any particular transaction.



### REFUND HISTORY



### FILE TDR







### FILE TDR REASON POPUP



## FILE TDR CONFIRMATION-3



# PNR ENQUIRY



### MORE MENU



### CONTACT US