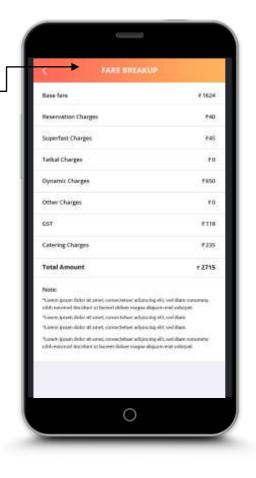

tion 1. Mobile No. 2. Email ID 3. Username 4. Password 5. Confirm Password 6. First Name 7. Middle Name 8. Last Name 9. Date of Birth 10. Select Gender 11. Nationality 12. Security Question 13. Security Answer 14. Occupation 15. Marital Status



# **USER REGISTRATION-2**





# <u>SIGN IN</u>



# LOGIN WITH PIN

#### (Already Registered Users After Login)



# LOGIN WITH PIN-2

#### (Already Generated PIN Users)



# FORGOT ACCOUNT DETAILS



# FORGOT ACCOUNT DETAILS



# FORGOT ACCOUNT DETAILS





#### TRAIN SEARCH



# SOURCE & DESTINATION STATION

Select the desired station from recent searches or type in search



#### TRAIN LIST



# TRAIN LIST SORTING OPTIONS



# TRAIN LIST FILTERS



#### ROUTE MAP



#### FARE BREAKUP

General fare breakup details in the selected class of the



# PASSENGER DETAILS



#### CHANGE BOARDING STATION



# ADD NEW PASSENGER



#### ADD INFANT WITHOUT BERTH



# ADD EXISTING PASSENGER



#### **RESERVATION CHOICE**



# GSTIN DETAILS

Input the required GST details



#### **REVIEW JOURNEY**



#### PAYMENT OPTIONS



#### **E-WALLET POPUP**

Enter Mobile Number and Click on Send OTP.

Enter OTP and proceed to pay

| 58 😤               |                                     |        | 영 # 및 <sup>41</sup> 4 🖬 81 |
|--------------------|-------------------------------------|--------|----------------------------|
|                    | MAKE                                | PAYME  |                            |
| SELECT PAYM        | ENT METHOD                          |        |                            |
| VALLETS            |