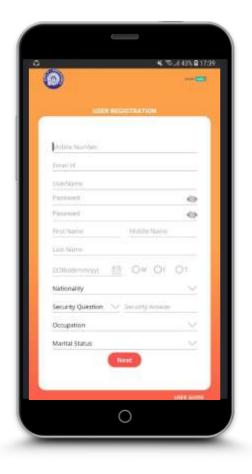

# **USER REGISTRATION-1**

Provide the following details for New User Registration 1. Mobile No. 2. Email ID 3. Username 4. Password 5. Confirm Password 6. First Name 7. Middle Name 8. Last Name 9. Date of Birth 10. Select Gender 11. Nationality 12. Security Question 13. Security Answer 14. Occupation 15. Marital Status