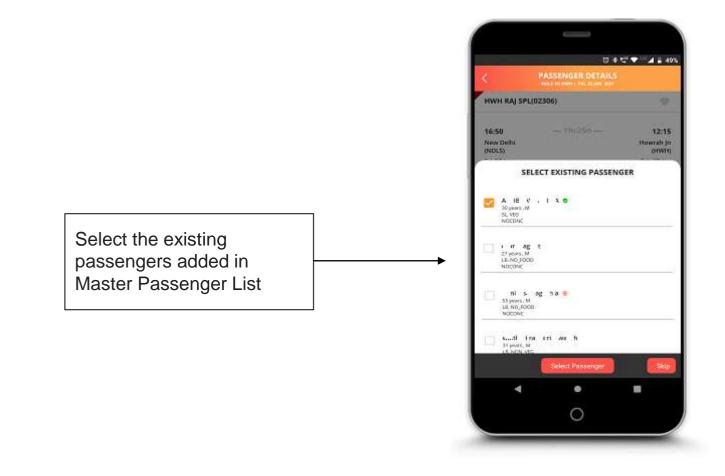

elect Gender 11. Nationality 12. Security Question 13. Security Answer 14. Occupation 15. Marital Status



# **USER REGISTRATION-2**





# <u>SIGN IN</u>



# LOGIN WITH PIN

#### (Already Registered Users After Login)



# LOGIN WITH PIN-2

#### (Already Generated PIN Users)



# FORGOT ACCOUNT DETAILS



# FORGOT ACCOUNT DETAILS



# FORGOT ACCOUNT DETAILS





#### TRAIN SEARCH



# SOURCE & DESTINATION STATION

Select the desired station from recent searches or type in search



#### TRAIN LIST



# TRAIN LIST SORTING OPTIONS



# TRAIN LIST FILTERS



#### ROUTE MAP



#### FARE BREAKUP

General fare breakup details in the selected class of the



# PASSENGER DETAILS



#### CHANGE BOARDING STATION



# ADD NEW PASSENGER



#### ADD INFANT WITHOUT BERTH



# ADD EXISTING PASSENGER



#### **RESERVATION CHOICE**



# GSTIN DETAILS

Input the required GST details



#### **REVIEW JOURNEY**



#### PAYMENT OPTIONS



#### **E-WALLET POPUP**

Enter Mobile Number and Click on Send OTP.

Enter OTP and proceed to pay

| 58 😤               |                                     |        | 영 # 및 <sup>41</sup> 4 🖬 81 |
|--------------------|-------------------------------------|--------|----------------------------|
|                    | MAKE                                | PAYME  |                            |
| SELECT PAYM        | ENT METHOD                          |        |                            |
| VALLETS            |                                     |        |                            |
| <ul><li></li></ul> | enc                                 | 0      | <